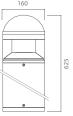

n, suitable for 360° degree direct lighting, for outdoor use, for gardens, paths and squares application. This fitting is equipped with integrated LED modules. Body and top-pole in die-cast aluminium, complete with cylindrical diffuser in (PC) polycarbonate, screws in stainless steel AISI 304. Conical reflector in polished aluminium with rotationally symmetric wide distribution. Gasket in silicone rubber which guarantees a high resistance to water splashes. Powder paint with high resistance to external agents. LED light source and colour temperature (6000K). Very high coefficient of rendering >80CRI.



Driver included. Input voltage 220-240 V AC/50-60Hz Temperature -20° +40° Life 30000h / 25°

### Installation

Bollard

# Size (mm)

160 x 160 x 625

#### Color











Dark Grey 4









## **Accessories**



Fast connector IP L93 062000



Bolts ø180 L92 012000