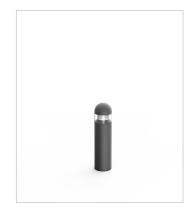

# Dome Q - 625mm L88 681AJ

# **Technical description**

Cylindrical shape fixed LED fitting with pole of various heights, extremely robust, with high IP protection, suitable for 360° degree direct lighting, for outdoor use, for gardens, paths and squares application. This fitting is equipped with integrated LED modules. Body and top-pole in die-cast aluminium, complete with cylindrical diffuser in (PC) polycarbonate, screws in stainless steel AISI 304. Conical reflector in polished aluminium with rotationally symmetric wide distribution. Gasket in silicone rubber which guarantees a high resistance to water splashes. Powder paint with high resistance to external agents. LED light source and colour temperature (6000K). Very high coefficient of rendering >80CRI.

### Installation

Bollard

#### Color

Dark Grey 4