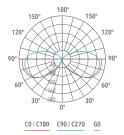

# **Technical description**

Cylindrical shape fixed LED fitting with pole of various heights, extremely robust, with high IP protection, suitable for 360° degree direct lighting, for outdoor use, for gardens, paths and squares application. This fitting is equipped with integrated LED modules. Body and top-pole in die-cast aluminium, complete with cylindrical diffuser in (PC) polycarbonate, screws in stainless steel AISI 304. Conical reflector in polished aluminium with rotationally symmetric wide distribution. Gasket in silicone rubber which guarantees a high resistance to water splashes. Powder paint with high resistance to external agents. LED light source and colour temperature (6000K). Very high coefficient of rendering >80CRI.