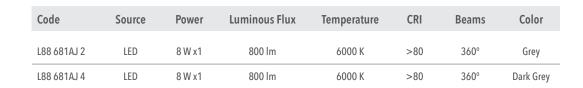

# **Technical description**

Cylindrical shape fixed LED fitting with pole of various heights, extremely robust, with high IP protection, suitable for 360° degree direct lighting, for outdoor use, for gardens, paths and squares application. This fitting is equipped with integrated LED modules. Body and top-pole in die-cast aluminium, complete with cylindrical diffuser in (PC) polycarbonate, screws in stainless steel AISI 304. Conical reflector in polished aluminium with rotationally symmetric wide distribution. Gasket in silicone rubber which guarantees a high resistance to water splashes. Powder paint with high resistance to external agents. LED light source and colour temperature (6000K). Very high coefficient of rendering >80CRI.

Driver included. Input voltage 220-240 V AC/50-60Hz Temperature -20° +40° Life 30000h / 25°