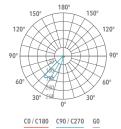

## **Technical description**

Cylindrical shape fixed LED fitting with pole of various heights, extremely robust, with high IP protection, suitable for 2x80° degree direct  $lighting \ \ , for outdoor use \ , for gardens, paths and squares application. This fitting is equipped \ with integrated LED \ modules.$ Body and top-pole in die-cast aluminium, complete with cylindrical diffuser in (PC) polycarbonate, screws in stainless steel AISI 304. Conical reflector in polished aluminium with rotationally symmetric wide distribution. Gasket in silicone rubber which guarantees a high resistance to water splashes. Powder paint with high resistance to external agents. LED light source COB and colour temperature (6000K).