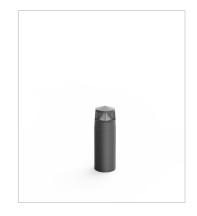

# **Revers 1 - 600mm** L81 684BE

## **Technical description**

Cylindrical shape fixed LED fitting with pole of various heights, extremely robust, with high IP protection, suitable for 2x80° degree direct  $lighting \ \ , for outdoor use \ , for gardens, paths and squares application. This fitting is equipped \ with integrated LED \ modules.$ Body and top-pole in die-cast aluminium, complete with cylindrical diffuser in (PC) polycarbonate, screws in stainless steel AISI 304. Conical reflector in polished aluminium with rotationally symmetric wide distribution. Gasket in silicone rubber which guarantees a high resistance to water splashes. Powder paint with high resistance to external agents. LED light source COB and colour temperature (6000K).

## Size (mm)

200 x 200 x 600