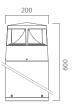

h IP protection, suitable for 2x80° degree direct  $lighting \ \ , for outdoor use \ , for gardens, paths and squares application. This fitting is equipped \ with integrated LED \ modules.$ Body and top-pole in die-cast aluminium, complete with cylindrical diffuser in (PC) polycarbonate, screws in stainless steel AISI 304. Conical reflector in polished aluminium with rotationally symmetric wide distribution. Gasket in silicone rubber which guarantees a high resistance to water splashes. Powder paint with high resistance to external agents. LED light source COB and colour temperature (6000K).





Driver included. Input voltage 220-240 V AC/50-60Hz Temperature -20° +40° Life 30000h / 25°

### Installation

Bollard

## Size (mm)

200 x 200 x 600

#### Color

Grey 2



Dark Grey 4















## **Accessories**



Fast connector IP L93 062000



Bolts ø180 L92 012000