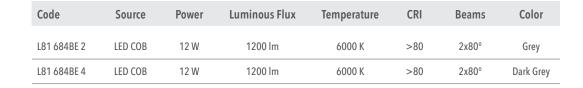

## **Technical description**

Cylindrical shape fixed LED fitting with pole of various heights, extremely robust, with high IP protection, suitable for 2x80° degree direct  $lighting \ \ , for outdoor use \ , for gardens, paths and squares application. This fitting is equipped \ with integrated LED \ modules.$ Body and top-pole in die-cast aluminium, complete with cylindrical diffuser in (PC) polycarbonate, screws in stainless steel AISI 304. Conical reflector in polished aluminium with rotationally symmetric wide distribution. Gasket in silicone rubber which guarantees a high resistance to water splashes. Powder paint with high resistance to external agents. LED light source COB and colour temperature (6000K).

Driver included. Input voltage 220-240 V AC/50-60Hz Temperature -20° +40° Life 30000h / 25°

#### Color

Grey 2

Dark Grey 4