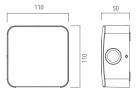

Very high coefficient of rendering >80CRI.

Driver included Input voltage 220-240 V AC/50-60Hz Temperature -20° +40° Life 30000h / 25°

Fittings for outdoor Wall / Ceiling

Size (mm)

110 x 110 x 50

Color

2 Grey