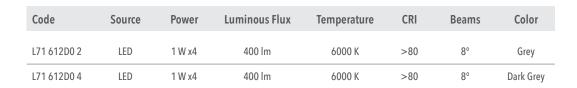

Die-cast aluminium body, complete with lenses that create a light beam blade spot, screws in stainless steel AISI 304. Gasket in silicone rubber that provides a high resistance to water splashes. Powder paint with high resistance to external agents. LED light source and colour temperature (6000K).

Very high coefficient of rendering >80CRI.

Driver included Input voltage 220-240 V AC/50-60Hz Temperature -20° +40° Life 30000h / 25°

Fittings for outdoor Wall / Ceiling

Size (mm)

110 x 110 x 50

Color

2 Grey