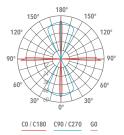

Die-cast aluminium body, complete with lenses that create a light beam blade spot, screws in stainless steel AISI 304. Gasket in silicone rubber that provides a high resistance to water splashes. Powder paint with high resistance to external agents. LED light source and colour temperature (6000K).