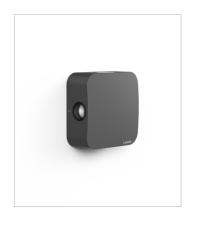

## **Technical description**

Fixed LED fitting for ceiling and / or wall use, extremely robust, with high IP protection, suitable for decorative lighting of walls and facades for indoor and outdoor use. This fitting is equipped with integrated LED modules.

Die-cast aluminium body, complete with lenses that create a light beam blade spot, screws in stainless steel AISI 304. Gasket in silicone rubber that provides a high resistance to water splashes. Powder paint with high resistance to external agents. LED light source and colour temperature (6000K).