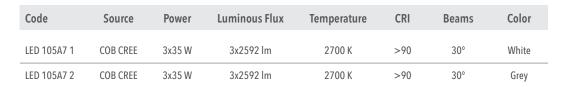

This fitting is equipped with integrated LED modules.

Body in die-cast aluminium according to the regulations UNI 5076 EN - AB 46100. Optics in anodized aluminium.

LED light source CREE COB and colour temperature (2700K).

Very high coefficient of rendering >90CRI.

Remote driver included. Input voltage 220-240 V AC/50-60Hz Temperature -20° +40° Life 30000h / 25°

## Color

White 1 Grey 2