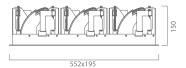

# Structure 3 LED 105A7

## **Technical description**

Semi-recessed LED fitting for false ceilings. Body in die cast aluminium. Reflector in anodized aluminium with high luminous efficiency rotation on the vertical axis of 350 °, spot adjustability 50°.

This fitting is equipped with integrated LED modules.

Body in die-cast aluminium according to the regulations UNI 5076 EN - AB 46100. Optics in anodized aluminium.

LED light source CREE COB and colour temperature (2700K).

Very high coefficient of rendering >90CRI.



Remote driver included. Input voltage 220-240 V AC/50-60Hz Temperature -20° +40° Life 30000h / 25°

#### Installation

Recessed / Semi recessed for ceiling.

### Size (mm)

552 x 195 x 145

## Color

White 1 Grey 2