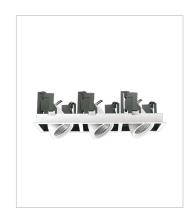

# Structure 3 LED 105A7

## **Technical description**

Semi-recessed LED fitting for false ceilings. Body in die cast aluminium. Reflector in anodized aluminium with high luminous efficiency rotation on the vertical axis of 350 °, spot adjustability 50°.

This fitting is equipped with integrated LED modules.

Body in die-cast aluminium according to the regulations UNI 5076 EN - AB 46100. Optics in anodized aluminium.

LED light source CREE COB and colour temperature (2700K).

Very high coefficient of rendering >90CRI.

Remote driver included. Input voltage 220-240 V AC/50-60Hz Temperature -20° +40° Life 30000h / 25°