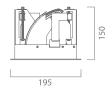

odules.

Body in die-cast aluminium according to the regulations UNI 5076 EN - AB 46100. Optics in anodized aluminium.

LED light source CREE COB and colour temperature (3000K).

Very high coefficient of rendering >90CRI.



Remote driver included. Input voltage 220-240 V AC/50-60Hz Temperature -20° +40° Life 30000h / 25°

#### Installation

Recessed / Semi recessed for ceiling.

#### Size (mm)

195 x 195 x 149

### Color







Grey 2









| Code        | Source   | Power | Luminous Flux | Temperature | CRI | Beams | Color |
|-------------|----------|-------|---------------|-------------|-----|-------|-------|
| LEB 205A7 1 | COB CREE | 35 W  | 2592 lm       | 3000 K      | >90 | 30°   | White |
| LEB 205A7 2 | COB CREE | 35 W  | 2592 lm       | 3000 K      | >90 | 30°   | Grey  |