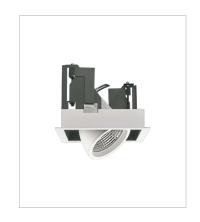

## **Technical description**

Semi-recessed LED fitting for false ceilings. Body in die cast aluminium. Reflector in anodized aluminium with high luminous efficiency rotation on the vertical axis of 350 °, spot adjustability 50°.

This fitting is equipped with integrated LED modules.

Body in die-cast aluminium according to the regulations UNI 5076 EN - AB 46100. Optics in anodized aluminium.

LED light source CREE COB and colour temperature (3000K).

#### Installation

Recessed / Semi recessed for ceiling.