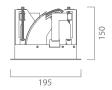

nodized aluminium.

LED light source CREE COB and colour temperature (2700K).

Very high coefficient of rendering >90CRI.



Remote driver included. Input voltage 220-240 V AC/50-60Hz Temperature -20° +40° Life 30000h / 25°

#### Installation

Recessed / Semi recessed for ceiling.

#### Size (mm)

195 x 195 x 149

### Color







Grey 2







|             |          | <b>V</b> |               | 50°         |     |       |       |
|-------------|----------|----------|---------------|-------------|-----|-------|-------|
| Code        | Source   | Power    | Luminous Flux | Temperature | CRI | Beams | Color |
| LEB 105A7 1 | COB CREE | 35 W     | 2592 lm       | 2700 K      | >90 | 30°   | White |
| LEB 105A7 2 | COB CREE | 35 W     | 2592 lm       | 2700 K      | >90 | 30°   | Grey  |