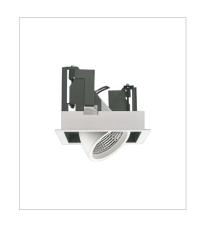

# Structure 1 LEB 105A7

## **Technical description**

Semi-recessed LED fitting for false ceilings. Body in die cast aluminium. Reflector in anodized aluminium with high luminous efficiency rotation on the vertical axis of 350 °, spot adjustability 50°.

This fitting is equipped with integrated LED modules.

Body in die-cast aluminium according to the regulations UNI 5076 EN - AB 46100. Optics in anodized aluminium.

LED light source CREE COB and colour temperature (2700K).

#### Installation

Recessed / Semi recessed for ceiling.

#### Size (mm)

195 x 195 x 149