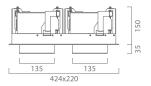

uminium according to the regulations UNI 5076 EN - AB 46100. Optics in anodized aluminium.

LED light source CREE COB and colour temperature ( 4000K Neutral White ).

Very high coefficient of rendering >90CRI.

## Supply

Remote driver included. Input voltage 220-240 V AC/50-60Hz Temperature -20°  $+40^\circ$  Life 30000h / 25°

### Installation

Recessed / Semi recessed for ceiling.

#### Size (mm)

424 x 220 x 185

## Color















| Code        | Source   | Power  | Luminous Flux | Temperature | CRI | Beams | Color |
|-------------|----------|--------|---------------|-------------|-----|-------|-------|
| LE8 309A9 1 | COB CREE | 2x55 W | 2x4241 lm     | 4000 K      | >90 | 40°   | White |
| LE8 309A9 2 | COB CREE | 2x55 W | 2x4241 lm     | 4000 K      | >90 | 40°   | Grey  |