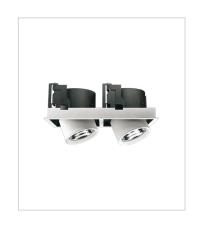

# Frame M2 LE8 309A9 \_

## **Technical description**

Semi-recessed LED fitting for false ceilings. Body in die cast aluminium. Reflector in anodized aluminium with high luminous efficiency rotation on the vertical axis of 350 °, spot adjustability 45°.

This fitting is equipped with integrated LED modules.

Body in die-cast aluminium according to the regulations UNI 5076 EN - AB 46100. Optics in anodized aluminium.

LED light source CREE COB and colour temperature ( 4000K Neutral White ).

#### Size (mm)

424 x 220 x 185