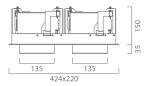

ED modules.

Body in die-cast aluminium according to the regulations UNI 5076 EN - AB 46100. Optics in anodized aluminium.

LED light source CREE COB and colour temperature (3000K).

Very high coefficient of rendering >90CRI.



Remote driver included. Input voltage 220-240 V AC/50-60Hz Temperature -20° +40° Life 30000h / 25°

#### Installation

Recessed / Semi recessed for ceiling.

#### Size (mm)

424 x 220 x 185

### Color















| Code        | Source   | Power  | Luminous Flux | Temperature | CRI | Beams | Color |
|-------------|----------|--------|---------------|-------------|-----|-------|-------|
| LE8 209A4 1 | COB CREE | 2x55 W | 2x4241 lm     | 3000 K      | >90 | 20°   | White |
| LE8 209A4 2 | COB CREE | 2x55 W | 2x4241 lm     | 3000 K      | >90 | 20°   | Grey  |