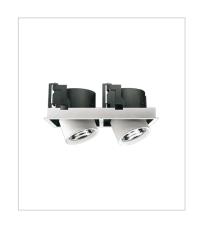

# Frame M2 LE8 209A4 \_

## **Technical description**

Semi-recessed LED fitting for false ceilings. Body in die cast aluminium. Reflector in anodized aluminium with high luminous efficiency rotation on the vertical axis of 350 °, spot adjustability 45°.

This fitting is equipped with integrated LED modules.

Body in die-cast aluminium according to the regulations UNI 5076 EN - AB 46100. Optics in anodized aluminium.

LED light source CREE COB and colour temperature (3000K).

#### Installation

Recessed / Semi recessed for ceiling.

#### Size (mm)

424 x 220 x 185