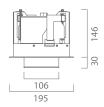

LED modules.

Body in die-cast aluminium according to the regulations UNI 5076 EN - AB 46100. Optics in anodized aluminium.

LED light source CREE COB and colour temperature (3000K).

Very high coefficient of rendering >90CRI.

# Supply

Remote driver included. Input voltage 220-240 V AC/50-60Hz Temperature -20° +40° Life 30000h / 25°

## Installation

Recessed / Semi recessed for ceiling.

### Size (mm)

195 x 195 x 176

## Color













| Code        | Source   | Power | Luminous Flux | Temperature | CRI | Beams | Color |
|-------------|----------|-------|---------------|-------------|-----|-------|-------|
| LE4 204A7 1 | COB CREE | 28 W  | 1914 lm       | 3000 K      | >90 | 30°   | White |
| LE4 204A7 2 | COB CREE | 28 W  | 1914 lm       | 3000 K      | >90 | 30°   | Grey  |