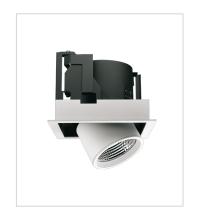

# **Technical description**

Semi-recessed LED fitting for false ceilings. Body in die cast aluminium. Reflector in anodized aluminium with high luminous efficiency rotation on the vertical axis of 350 °, spot adjustability 45°.

This fitting is equipped with integrated LED modules.

Body in die-cast aluminium according to the regulations UNI 5076 EN - AB 46100. Optics in anodized aluminium.

LED light source CREE COB and colour temperature (3000K).

## Installation

Recessed / Semi recessed for ceiling.