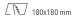

egrated LED modules.

Body in die-cast aluminium according to the regulations UNI 5076 EN - AB 46100. Optics in anodized aluminium.

LED light source CREE COB and colour temperature (2700K).

Very high coefficient of rendering >90CRI.

## Supply

Remote driver included. Input voltage 220-240 VAC/50-60Hz Temperature -20° +40° Life 30000h / 25°

#### Installation

Recessed / Semi recessed for ceiling.

#### Size (mm)

195 x 195 x 176

## Color



| Code        | Source   | Power | Luminous Flux | Temperature | CRI | Beams | Color |
|-------------|----------|-------|---------------|-------------|-----|-------|-------|
| LE4 105AD 1 | COB CREE | 35 W  | 2861 lm       | 2700 K      | >90 | 60°   | White |
| LE4 105AD 2 | COB CREE | 35 W  | 2861 lm       | 2700 K      | >90 | 60°   | Grey  |