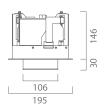

ntegrated LED modules.

Body in die-cast aluminium according to the regulations UNI 5076 EN - AB 46100. Optics in anodized aluminium.

LED light source CREE COB and colour temperature (2700K).

Very high coefficient of rendering >90CRI.

## Supply

Remote driver included. Input voltage 220-240 VAC/50-60Hz Temperature -20° +40° Life 30000h / 25°

#### Installation

Recessed / Semi recessed for ceiling.

#### Size (mm)

195 x 195 x 176

## Color



| Code        | Source   | Power | Luminous Flux | Temperature | CRI | Beams | Color |
|-------------|----------|-------|---------------|-------------|-----|-------|-------|
| LE4 105AD 1 | COB CREE | 35 W  | 2861 lm       | 2700 K      | >90 | 60°   | White |
| LE4 105AD 2 | COB CREE | 35 W  | 2861 lm       | 2700 K      | >90 | 60°   | Grey  |