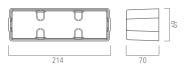

glass diffuser. Thermoplastic formwork included LED light source and colour temperature ( 4000K Neutral White ).

High coefficient of rendering >80CRI.



# Supply

Driver included. Input voltage 220-240 V AC/50-60Hz Temperature -20° +40° Life 25000h / 25°

## Installation

Recessed wall.

#### Size (mm)

226 x 70 x 76

### Colour

White







4





| Code        | Source | Power | Luminous Flux | Temperature | CRI | Beams | Colour    |
|-------------|--------|-------|---------------|-------------|-----|-------|-----------|
| LDK 314A7 1 | LED    | 6 W   | 450 lm        | 4000 K      | >80 | 30°   | White     |
| LDK 314A7 2 | LED    | 6 W   | 450 lm        | 4000 K      | >80 | 30°   | Grey      |
| LDK 314A7 4 | LED    | 6 W   | 450 lm        | 4000 K      | >80 | 30°   | Dark grey |



#### **Accessories**



Fast connector IP L93 043000