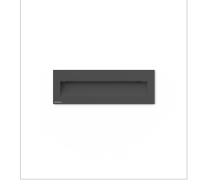

# **Technical description**

LED fitting for recessed wall. Body in die cast aluminium. Prismatic glass diffuser with high luminous efficiency. This fitting is equipped with integrated LED modules.

Body in die-cast aluminium according to the regulations UNI 5076 EN - AB 46100. Prismatic glass diffuser. Thermoplastic formwork included LED light source and colour temperature ( 4000K Neutral White ).

## Installation

Recessed wall.

#### Size (mm)

226 x 70 x 76