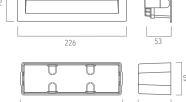

#### Size (mm)

226 x 70 x 76

#### **Accessories**

Fast connector IP L93 043000