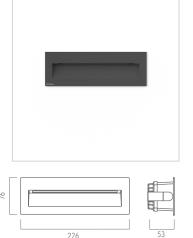

# **Technical description**

LED fitting for recessed wall. Body in die cast aluminium. Prismatic glass diffuser with high luminous efficiency. This fitting is equipped with integrated LED modules.

Body in die-cast aluminium according to the regulations UNI 5076 EN - AB 46100. Prismatic glass diffuser. Thermoplastic formwork included LED light source and colour temperature ( 3000K ).

## Installation

Recessed wall.

#### Size (mm)

226 x 70 x 76