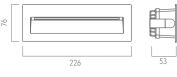

formwork included LED light source and colour temperature ( 2700K).

High coefficient of rendering >80CRI.



Driver included. Input voltage 220-240 V AC/50-60Hz Temperature -20° +40° Life 25000h / 25°

## Installation

Recessed wall.

# Size (mm)

226 x 70 x 76

## Colour

White







4







| Code        | Source | Power | Luminous Flux | Temperature | CRI | Beams | Colour    |
|-------------|--------|-------|---------------|-------------|-----|-------|-----------|
| LDK 114A7 1 | LED    | 6 W   | 450 lm        | 2700 K      | >80 | 30°   | White     |
| LDK 114A7 2 | LED    | 6 W   | 450 lm        | 2700 K      | >80 | 30°   | Grey      |
| LDK 114A7 4 | LED    | 6 W   | 450 lm        | 2700 K      | >80 | 30°   | Dark grey |

#### **Accessories**



Fast connector IP L93 043000