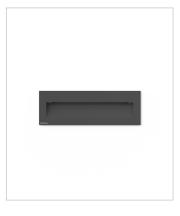

# Half Full 2 LDK 114A7 \_

LED fitting for recessed wall. Body in die cast aluminium. Prismatic glass diffuser with high luminous efficiency.

This fitting is equipped with integrated LED modules.

Body in die-cast aluminium according to the regulations UNI 5076 EN - AB 46100. Prismatic glass diffuser. Thermoplastic formwork included LED light source and colour temperature ( 2700K).

## Installation

Recessed wall.

## Colour

White

4

| Code        | Source | Power | Luminous Flux | Temperature | CRI | Beams | Colour    |
|-------------|--------|-------|---------------|-------------|-----|-------|-----------|
| LDK 114A7 1 | LED    | 6 W   | 450 lm        | 2700 K      | >80 | 30°   | White     |
| LDK 114A7 2 | LED    | 6 W   | 450 lm        | 2700 K      | >80 | 30°   | Grey      |
| LDK 114A7 4 | LED    | 6 W   | 450 lm        | 2700 K      | >80 | 30°   | Dark grey |