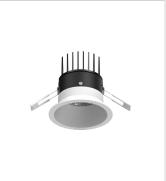

## **Technical description**

LED fitting for false ceilings, body in die cast aluminium, aluminium reflector with high luminous efficiency. This fitting is equipped with integrated LED modules. Body in die-cast aluminium according to the regulations UNI 5076 EN - AB 46100. Optics in anodized aluminium. LED light source CREE COB and colour temperature (3000K).

#### Installation

Recessed for ceiling.