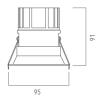

integrated LED modules. Body in die-cast aluminium according to the regulations UNI 5076 EN - AB 46100. Optics in anodized aluminium. LED light source CREE COB and colour temperature (3000K).

Very high coefficient of rendering >90CRI.

## Supply

Remote driver included. Input voltage 220-240 VAC/50-60Hz Temperature -20° +40° Life 30000h / 25°

#### Installation

Recessed for ceiling.

#### Size (mm)

95 x 95 x 91

### Color

White 1 Grey 2



| Code        | Source   | Power | Luminous Flux | Temperature | CRI | Beams | Color |
|-------------|----------|-------|---------------|-------------|-----|-------|-------|
| LD3 200A6 1 | COB CREE | 8 W   | 609 lm        | 3000 K      | >90 | 25°   | White |
| LD3 200A6 2 | COB CREE | 8 W   | 609 lm        | 3000 K      | >90 | 25°   | Grey  |