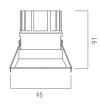

s.

Body in die-cast aluminium according to the regulations UNI 5076 EN - AB 46100. Optics in anodized aluminium.

LED light source CREE COB and colour temperature (2700K).

Very high coefficient of rendering >90CRI.

### Supply

Remote driver included. Input voltage 220-240 V AC/50-60Hz Temperature -20° +40° Life 30000h / 25°

## Installation

Recessed for ceiling.

#### Size (mm)

95 x 95 x 91

#### Color

White 1



 $\epsilon$ 



Grey 2





| Code        | Source   | Power | Luminous Flux | Temperature | CRI | Beams | Color |
|-------------|----------|-------|---------------|-------------|-----|-------|-------|
| LD3 100AA 1 | COB CREE | 8 W   | 609 lm        | 2700 K      | >90 | 45°   | White |
| LD3 100AA 2 | COB CREE | 8 W   | 609 lm        | 2700 K      | >90 | 45°   | Grey  |