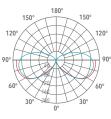

ich guarantees a high resistance to water splashes. Powder paint with high resistance to external agents. LED light source and colour temperature (4000K Neutral White ).

Very high coefficient of rendering >80CRI.

## Supply

Driver included. Input voltage 220-240 V AC/50-60Hz Temperature -20° +40° Life 30000h / 25°

#### Installation

#### Bollard

#### Size (mm)

160 x 160 x 1080

## Color

Grey 2 Dark Grey 4

# ➡ C € IP54 RoHS

| Code        | Source | Power  | Luminous Flux | Temperature | CRI | Beams | Color     |
|-------------|--------|--------|---------------|-------------|-----|-------|-----------|
| L88 382AJ 2 | LED    | 8 W x1 | 800 lm        | 4000 K      | >80 | 360°  | Grey      |
| L88 382AJ 4 | LED    | 8 W x1 | 800 lm        | 4000 K      | >80 | 360°  | Dark Grey |







C0 / C180 C90 / C270 G0

#### Accessories