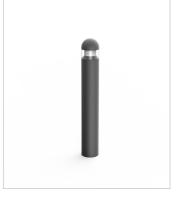

# **Technical description**

Cylindrical shape fixed LED fitting with pole of various heights, extremely robust, with high IP protection, suitable for 360° degree direct lighting, for outdoor use, for gardens, paths and squares application. This fitting is equipped with integrated LED modules. Body and top-pole in die-cast aluminium, complete with cylindrical diffuser in (PC) polycarbonate, screws in stainless steel AISI 304.Conical reflector in polished aluminium with rotationally symmetric wide distribution. Gasket in silicone rubber which guarantees a high resistance to water splashes. Powder paint with high resistance to external agents. LED light source and colour temperature (4000K Neutral White ).

#### Bollard

#### Size (mm)

160 x 160 x 1080