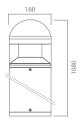

which guarantees a high resistance to water splashes. Powder paint with high resistance to external agents. LED light source and colour temperature (4000K Neutral White ).

Very high coefficient of rendering >80CRI.

## Supply

Driver included. Input voltage 220-240 V AC/50-60Hz Temperature -20° +40° Life 30000h / 25°

#### Installation

#### Bollard

#### Size (mm)

160 x 160 x 1080

## Color

Grey 2 Dark Grey 4

# ➡ C € IP54 RoHS

| Code        | Source | Power  | Luminous Flux | Temperature | CRI | Beams | Color     |
|-------------|--------|--------|---------------|-------------|-----|-------|-----------|
| L88 382AJ 2 | LED    | 8 W x1 | 800 lm        | 4000 K      | >80 | 360°  | Grey      |
| L88 382AJ 4 | LED    | 8 W x1 | 800 lm        | 4000 K      | >80 | 360°  | Dark Grey |







C0 / C180 C90 / C270 G0

#### Accessories