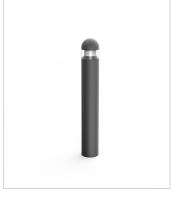

### **Technical description**

Cylindrical shape fixed LED fitting with pole of various heights, extremely robust, with high IP protection, suitable for 360° degree direct lighting, for outdoor use, for gardens, paths and squares application. This fitting is equipped with integrated LED modules. Body and top-pole in die-cast aluminium, complete with cylindrical diffuser in (PC) polycarbonate, screws in stainless steel AISI 304. Conical reflector in polished aluminium with rotationally symmetric wide distribution. Gasket in silicone rubber which guarantees a high resistance to water splashes. Powder paint with high resistance to external agents. LED light source and colour temperature (3000K).

#### Bollard

#### Color

Grey 2 Dark Grey 4