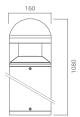

asket in silicone rubber which guarantees a high resistance to water splashes. Powder paint with high resistance to external agents. LED light source and colour temperature (3000K).

Very high coefficient of rendering >80CRI.

#### Supply

Driver included. Input voltage 220-240 V AC/50-60Hz Temperature -20° +40° Life 30000h / 25°

#### Installation

#### Bollard

#### Size (mm)

160 x 160 x 1080

#### Color

Grey 2 Dark Grey 4

## 

| Code        | Source | Power  | Luminous Flux | Temperature | CRI | Beams | Color     |
|-------------|--------|--------|---------------|-------------|-----|-------|-----------|
| L88 282AJ 2 | LED    | 8 W x1 | 800 lm        | 3000 K      | >80 | 360°  | Grey      |
| L88 282AJ 4 | LED    | 8 W x1 | 800 lm        | 3000 K      | >80 | 360°  | Dark Grey |







C0 / C180 C90 / C270 G0

#### Accessories