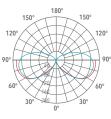

ket in silicone rubber which guarantees a high resistance to water splashes. Powder paint with high resistance to external agents. LED light source and colour temperature (3000K).

Very high coefficient of rendering >80CRI.

#### Supply

Driver included. Input voltage 220-240 V AC/50-60Hz Temperature -20° +40° Life 30000h / 25°

#### Installation

#### Bollard

#### Size (mm)

160 x 160 x 1080

#### Color

Grey 2 Dark Grey 4

## 

| Code        | Source | Power  | Luminous Flux | Temperature | CRI | Beams | Color     |
|-------------|--------|--------|---------------|-------------|-----|-------|-----------|
| L88 282AJ 2 | LED    | 8 W x1 | 800 lm        | 3000 K      | >80 | 360°  | Grey      |
| L88 282AJ 4 | LED    | 8 W x1 | 800 lm        | 3000 K      | >80 | 360°  | Dark Grey |







C0 / C180 C90 / C270 G0

#### Accessories