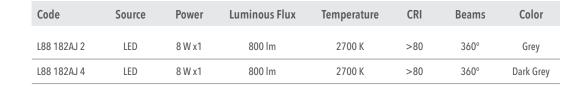

LED light source and colour temperature (2700K).

Very high coefficient of rendering >80CRI.

Driver included. Input voltage 220-240 V AC/50-60Hz Temperature -20° +40° Life 30000h / 25°

#### Color