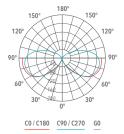

### **Technical description**

Cylindrical shape fixed LED fitting with pole of various heights, extremely robust, with high IP protection, suitable for 360° degree direct lighting, for outdoor use, for gardens, paths and squares application. This fitting is equipped with integrated LED modules. Body and top-pole in die-cast aluminium, complete with cylindrical diffuser in (PC) polycarbonate, screws in stainless steel AISI 304. Conical reflector in polished aluminium with rotationally symmetric wide distribution. Gasket in silicone rubber which guarantees a high resistance to water splashes. Powder paint with high resistance to external agents.

LED light source and colour temperature (2700K).

Very high coefficient of rendering >80CRI.

Driver included. Input voltage 220-240 V AC/50-60Hz Temperature -20° +40° Life 30000h / 25°