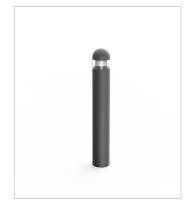

# Dome Q - 1080mm

### **Technical description**

Cylindrical shape fixed LED fitting with pole of various heights, extremely robust, with high IP protection, suitable for 360° degree direct lighting, for outdoor use, for gardens, paths and squares application. This fitting is equipped with integrated LED modules. Body and top-pole in die-cast aluminium, complete with cylindrical diffuser in (PC) polycarbonate, screws in stainless steel AISI 304. Conical reflector in polished aluminium with rotationally symmetric wide distribution. Gasket in silicone rubber which guarantees a high resistance to water splashes. Powder paint with high resistance to external agents.

#### Installation

Bollard

#### Size (mm)

160 x 160 x 1080