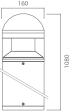

ction, suitable for 360° degree direct lighting, for outdoor use, for gardens, paths and squares application. This fitting is equipped with integrated LED modules. Body and top-pole in die-cast aluminium, complete with cylindrical diffuser in (PC) polycarbonate, screws in stainless steel AISI 304. Conical reflector in polished aluminium with rotationally symmetric wide distribution. Gasket in silicone rubber which guarantees a high resistance to water splashes. Powder paint with high resistance to external agents.

LED light source and colour temperature (2700K).

Very high coefficient of rendering >80CRI.



Driver included. Input voltage 220-240 V AC/50-60Hz Temperature -20° +40° Life 30000h / 25°

#### Installation

Bollard

#### Size (mm)

160 x 160 x 1080

#### Color





















#### **Accessories**







L92 012000