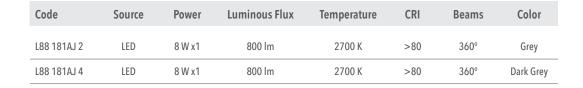

# Dome Q - 625mm L88 181AJ

# **Technical description**

Cylindrical shape fixed LED fitting with pole of various heights, extremely robust, with high IP protection, suitable for 360° degree direct lighting, for outdoor use, for gardens, paths and squares application. This fitting is equipped with integrated LED modules. Body and top-pole in die-cast aluminium, complete with cylindrical diffuser in (PC) polycarbonate, screws in stainless steel AISI 304. Conical reflector in polished aluminium with rotationally symmetric wide distribution. Gasket in silicone rubber which guarantees a high resistance to water splashes. Powder paint with high resistance to external agents. LED light source and colour temperature (2700K). Very high coefficient of rendering >80CRI.

Driver included. Input voltage 220-240 V AC/50-60Hz Temperature -20° +40° Life 30000h / 25°

#### Color

Grev

Dark Grey 4