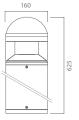

suitable for 360° degree direct lighting, for outdoor use, for gardens, paths and squares application. This fitting is equipped with integrated LED modules. Body and top-pole in die-cast aluminium, complete with cylindrical diffuser in (PC) polycarbonate, screws in stainless steel AISI 304. Conical reflector in polished aluminium with rotationally symmetric wide distribution. Gasket in silicone rubber which guarantees a high resistance to water splashes. Powder paint with high resistance to external agents. LED light source and colour temperature (2700K). Very high coefficient of rendering >80CRI.



Driver included. Input voltage 220-240 V AC/50-60Hz Temperature -20° +40° Life 30000h / 25°

### Installation

Bollard

# Size (mm)

160 x 160 x 625

#### Color

Grev







Dark Grey 4









## **Accessories**