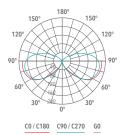

# **Technical description**

Cylindrical shape fixed LED fitting with pole of various heights, extremely robust, with high IP protection, suitable for 360° degree direct lighting, for outdoor use, for gardens, paths and squares application. This fitting is equipped with integrated LED modules. Body and top-pole in die-cast aluminium, complete with cylindrical diffuser in (PC) polycarbonate, screws in stainless steel AISI 304. Conical reflector in polished aluminium with rotationally symmetric wide distribution. Gasket in silicone rubber which guarantees a high resistance to water splashes. Powder paint with high resistance to external agents. LED light source and colour temperature (2700K). Very high coefficient of rendering >80CRI.