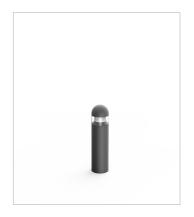

n, suitable for 360° degree direct lighting, for outdoor use, for gardens, paths and squares application. This fitting is equipped with integrated LED modules. Body and top-pole in die-cast aluminium, complete with cylindrical diffuser in (PC) polycarbonate, screws in stainless steel AISI 304. Conical reflector in polished aluminium with rotationally symmetric wide distribution. Gasket in silicone rubber which guarantees a high resistance to water splashes. Powder paint with high resistance to external agents. LED light source and colour temperature (2700K). Very high coefficient of rendering >80CRI.



Driver included. Input voltage 220-240 V AC/50-60Hz Temperature -20° +40° Life 30000h / 25°

### Installation

Bollard

# Size (mm)

160 x 160 x 625

#### Color

Grev







Dark Grey 4









## **Accessories**