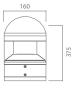

gh IP protection, suitable for 360° degree direct lighting, for outdoor use, for gardens, paths and squares application. This fitting is equipped with integrated LED modules. Body and top-pole in die-cast aluminium, complete with cylindrical diffuser in (PC) polycarbonate, screws in stainless steel AISI 304. Conical reflector in polished aluminium with rotationally symmetric wide distribution. Gasket in silicone rubber which guarantees a high resistance to water splashes. Powder paint with high resistance to external agents. LED light source and colour temperature (2700K). Very high coefficient of rendering >80CRI.



Driver included. Input voltage 220-240 V AC/50-60Hz Temperature -20° +40° Life 30000h / 25°



Bollard

## Size (mm)

160 x 160 x 375

#### Color





Dark Grey 4















### **Accessories**