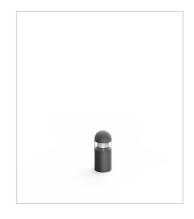

# **Dome Q - 375mm** L88 180AJ

# **Technical description**

Cylindrical shape fixed LED fitting with pole of various heights, extremely robust, with high IP protection, suitable for 360° degree direct lighting, for outdoor use, for gardens, paths and squares application. This fitting is equipped with integrated LED modules. Body and top-pole in die-cast aluminium, complete with cylindrical diffuser in (PC) polycarbonate, screws in stainless steel AISI 304. Conical reflector in polished aluminium with rotationally symmetric wide distribution. Gasket in silicone rubber which guarantees a high resistance to water splashes. Powder paint with high resistance to external agents. LED light source and colour temperature (2700K). Very high coefficient of rendering >80CRI.