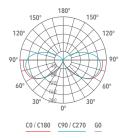

# **Technical description**

Cylindrical shape fixed LED fitting with pole of various heights, extremely robust, with high IP protection, suitable for 360° degree direct lighting, for outdoor use, for gardens, paths and squares application. This fitting is equipped with integrated LED modules. Body and top-pole in die-cast aluminium, complete with cylindrical diffuser in (PC) polycarbonate, screws in stainless steel AISI 304. Conical reflector in polished aluminium with rotationally symmetric wide distribution. Gasket in silicone rubber which guarantees a high resistance to water splashes. Powder paint with high resistance to external agents. LED light source and colour temperature (2700K). Very high coefficient of rendering >80CRI.