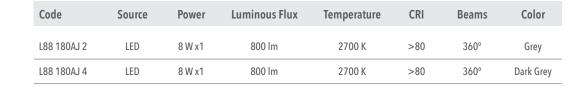

# **Dome Q - 375mm** L88 180AJ

# **Technical description**

Cylindrical shape fixed LED fitting with pole of various heights, extremely robust, with high IP protection, suitable for 360° degree direct lighting, for outdoor use, for gardens, paths and squares application. This fitting is equipped with integrated LED modules. Body and top-pole in die-cast aluminium, complete with cylindrical diffuser in (PC) polycarbonate, screws in stainless steel AISI 304. Conical reflector in polished aluminium with rotationally symmetric wide distribution. Gasket in silicone rubber which guarantees a high resistance to water splashes. Powder paint with high resistance to external agents. LED light source and colour temperature (2700K). Very high coefficient of rendering >80CRI.

Driver included. Input voltage 220-240 V AC/50-60Hz Temperature -20° +40° Life 30000h / 25°

Bollard