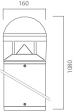

table for 360° degree direct lighting, for outdoor use, for gardens, paths and squares application. This fitting is equipped with integrated LED modules. Body and top-pole in die-cast aluminium, complete with cylindrical diffuser in (PC) polycarbonate, screws in stainless steel AISI 304. Conical reflector in polished aluminium with rotationally symmetric wide distribution. Gasket in silicone rubber which guarantees a high resistance to water splashes. Powder paint with high resistance to external agents. LED light source and colour temperature (4000K Neutral White ). Very high coefficient of rendering >80CRI.



Driver included. Input voltage 220-240 V AC/50-60Hz Temperature -20° +40° Life 30000h / 25°

#### Installation

Bollard

### Size (mm)

160 x 160 x 1080

#### Color



















#### **Accessories**



Fast connector IP L93 062000



L92 012000