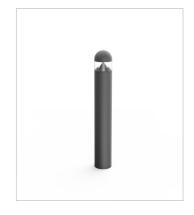

### **Technical description**

Cylindrical shape fixed LED fitting with pole of various heights, extremely robust, with high IP protection, suitable for 360° degree direct lighting, for outdoor use, for gardens, paths and squares application. This fitting is equipped with integrated LED modules. Body and top-pole in die-cast aluminium, complete with cylindrical diffuser in (PC) polycarbonate, screws in stainless steel AISI 304. Conical reflector in polished aluminium with rotationally symmetric wide distribution. Gasket in silicone rubber which guarantees a high resistance to water splashes. Powder paint with high resistance to external agents. LED light source and colour temperature (4000K Neutral White ). Very high coefficient of rendering >80CRI.

#### Installation

Bollard