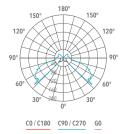

### **Technical description**

Cylindrical shape fixed LED fitting with pole of various heights, extremely robust, with high IP protection, suitable for 360° degree direct lighting, for outdoor use, for gardens, paths and squares application. This fitting is equipped with integrated LED modules. Body and top-pole in die-cast aluminium, complete with cylindrical diffuser in (PC) polycarbonate, screws in stainless steel AISI 304. Conical reflector in polished aluminium with rotationally symmetric wide distribution. Gasket in silicone rubber which guarantees a high resistance to water splashes. Powder paint with high resistance to external agents. LED light source and colour temperature (4000K Neutral White ). Very high coefficient of rendering >80CRI.