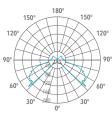

# 

| Code        | Source | Power  | Luminous Flux | Temperature | CRI | Beams | Color     |
|-------------|--------|--------|---------------|-------------|-----|-------|-----------|
| L87 381AJ 2 | LED    | 8 W x1 | 800 lm        | 4000 K      | >80 | 360°  | Grey      |
| L87 381AJ 4 | LED    | 8 W x1 | 800 lm        | 4000 K      | >80 | 360°  | Dark Grey |

C0 / C180 C90 / C270 G0