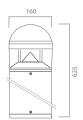

icone rubber which guarantees a high resistance to water splashes. Powder paint with high resistance to external agents. LED light source and colour temperature (4000K Neutral White ). Very high coefficient of rendering >80CRI.

#### Supply

Driver included. Input voltage 220-240 V AC/50-60Hz Temperature -20° +40° Life 30000h / 25°

#### Installation

#### Bollard

#### Size (mm)

160 x 160 x 625

#### Color

Grey 2 Dark Grey 4

# 

| Code        | Source | Power  | Luminous Flux | Temperature | CRI | Beams | Color     |
|-------------|--------|--------|---------------|-------------|-----|-------|-----------|
| L87 381AJ 2 | LED    | 8 W x1 | 800 lm        | 4000 K      | >80 | 360°  | Grey      |
| L87 381AJ 4 | LED    | 8 W x1 | 800 lm        | 4000 K      | >80 | 360°  | Dark Grey |







C0 / C180 C90 / C270 G0

## Accessories