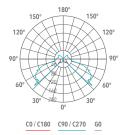

## **Technical description**

Cylindrical shape fixed LED fitting with pole of various heights, extremely robust, with high IP protection, suitable for 360° degree direct  $lighting \ \ , for outdoor use \ , for gardens, paths and squares application. This fitting is equipped \ with integrated LED modules.$ Body and top-pole in die-cast aluminium, complete with cylindrical diffuser in (PC) polycarbonate, screws in stainless steel AISI 304. Conical reflector in polished aluminium with rotationally symmetric wide distribution. Gasket in silicone rubber which guarantees a high resistance to water splashes. Powder paint with high resistance to external agents. LED light source and colour temperature (3000K). Very high coefficient of rendering >80CRI.