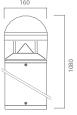

, suitable for 360° degree direct  $lighting \ \ , for outdoor use \ , for gardens, paths and squares application. This fitting is equipped \ with integrated LED modules.$ Body and top-pole in die-cast aluminium, complete with cylindrical diffuser in (PC) polycarbonate, screws in stainless steel AISI 304. Conical reflector in polished aluminium with rotationally symmetric wide distribution. Gasket in silicone rubber which guarantees a high resistance to water splashes. Powder paint with high resistance to external agents. LED light source and colour temperature (3000K). Very high coefficient of rendering >80CRI.



Driver included. Input voltage 220-240 V AC/50-60Hz Temperature -20° +40° Life 30000h / 25°

### Installation

Bollard

## Size (mm)

160 x 160 x 1080

### Color



















## **Accessories**



L93 062000