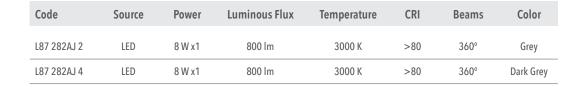

## **Technical description**

Cylindrical shape fixed LED fitting with pole of various heights, extremely robust, with high IP protection, suitable for 360° degree direct  $lighting \ \ , for outdoor use \ , for gardens, paths and squares application. This fitting is equipped \ with integrated LED modules.$ Body and top-pole in die-cast aluminium, complete with cylindrical diffuser in (PC) polycarbonate, screws in stainless steel AISI 304. Conical reflector in polished aluminium with rotationally symmetric wide distribution. Gasket in silicone rubber which guarantees a high resistance to water splashes. Powder paint with high resistance to external agents. LED light source and colour temperature (3000K). Very high coefficient of rendering >80CRI.