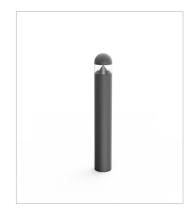

# Dome P - 1080mm L87 282AJ

## **Technical description**

Cylindrical shape fixed LED fitting with pole of various heights, extremely robust, with high IP protection, suitable for 360° degree direct  $lighting \ \ , for outdoor use \ , for gardens, paths and squares application. This fitting is equipped \ with integrated LED modules.$ Body and top-pole in die-cast aluminium, complete with cylindrical diffuser in (PC) polycarbonate, screws in stainless steel AISI 304. Conical reflector in polished aluminium with rotationally symmetric wide distribution. Gasket in silicone rubber which guarantees a high resistance to water splashes. Powder paint with high resistance to external agents. LED light source and colour temperature (3000K). Very high coefficient of rendering >80CRI.

### Installation

Bollard