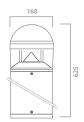

icone rubber which guarantees a high resistance to water splashes. Powder paint with high resistance to external agents. LED light source and colour temperature (3000K). Very high coefficient of rendering >80CRI.

#### Supply

Driver included. Input voltage 220-240 V AC/50-60Hz Temperature -20° +40° Life 30000h / 25°

#### Installation

#### Bollard

#### Size (mm)

160 x 160 x 625

#### Color

Grey 2 Dark Grey 4

# ➡ C € IP54 RoHS

| Code        | Source | Power  | Luminous Flux | Temperature | CRI | Beams | Color     |
|-------------|--------|--------|---------------|-------------|-----|-------|-----------|
| L87 281AJ 2 | LED    | 8 W x1 | 800 lm        | 3000 K      | >80 | 360°  | Grey      |
| L87 281AJ 4 | LED    | 8 W x1 | 800 lm        | 3000 K      | >80 | 360°  | Dark Grey |







C0 / C180 C90 / C270 G0

## Accessories