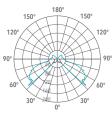

one rubber which guarantees a high resistance to water splashes. Powder paint with high resistance to external agents. LED light source and colour temperature (3000K). Very high coefficient of rendering >80CRI.

#### Supply

Driver included. Input voltage 220-240 V AC/50-60Hz Temperature -20° +40° Life 30000h / 25°

#### Installation

#### Bollard

#### Size (mm)

160 x 160 x 625

#### Color

Grey 2 Dark Grey 4

# ➡ C € IP54 RoHS

| Code        | Source | Power  | Luminous Flux | Temperature | CRI | Beams | Color     |
|-------------|--------|--------|---------------|-------------|-----|-------|-----------|
| L87 281AJ 2 | LED    | 8 W x1 | 800 lm        | 3000 K      | >80 | 360°  | Grey      |
| L87 281AJ 4 | LED    | 8 W x1 | 800 lm        | 3000 K      | >80 | 360°  | Dark Grey |







C0 / C180 C90 / C270 G0

## Accessories