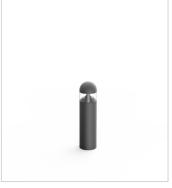

### **Technical description**

Cylindrical shape fixed LED fitting with pole of various heights, extremely robust, with high IP protection, suitable for 360° degree direct lighting, for outdoor use, for gardens, paths and squares application. This fitting is equipped with integrated LED modules. Body and top-pole in die-cast aluminium, complete with cylindrical diffuser in (PC) polycarbonate, screws in stainless steel AISI 304. Conical reflector in polished aluminium with rotationally symmetric wide distribution. Gasket in silicone rubber which guarantees a high resistance to water splashes. Powder paint with high resistance to external agents. LED light source and colour temperature (3000K). Very high coefficient of rendering >80CRI.

#### Bollard

#### Size (mm)

160 x 160 x 625

#### Color

Grey 2 Dark Grey 4