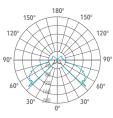

ilicone rubber which guarantees a high resistance to water splashes. Powder paint with high resistance to external agents. LED light source and colour temperature (2700K). Very high coefficient of rendering >80CRI.

## Supply

Driver included. Input voltage 220-240 V AC/50-60Hz Temperature -20° +40° Life 30000h / 25°

#### Installation

#### Bollard

#### Size (mm)

160 x 160 x 375

## Color

Grey 2 Dark Grey 4

# ➡ C € IP54 RoHS

| Code        | Source | Power  | Luminous Flux | Temperature | CRI | Beams | Color     |
|-------------|--------|--------|---------------|-------------|-----|-------|-----------|
| L87 180AJ 2 | LED    | 8 W x1 | 800 lm        | 2700 K      | >80 | 360°  | Grey      |
| L87 180AJ 4 | LED    | 8 W x1 | 800 lm        | 2700 K      | >80 | 360°  | Dark Grey |







C0 / C180 C90 / C270 G0

#### Accessories