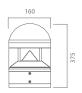

silicone rubber which guarantees a high resistance to water splashes. Powder paint with high resistance to external agents. LED light source and colour temperature (2700K). Very high coefficient of rendering >80CRI.

## Supply

Driver included. Input voltage 220-240 V AC/50-60Hz Temperature -20° +40° Life 30000h / 25°

#### Installation

#### Bollard

#### Size (mm)

160 x 160 x 375

## Color

Grey 2 Dark Grey 4

# ➡ C € IP54 RoHS

| Code        | Source | Power  | Luminous Flux | Temperature | CRI | Beams | Color     |
|-------------|--------|--------|---------------|-------------|-----|-------|-----------|
| L87 180AJ 2 | LED    | 8 W x1 | 800 lm        | 2700 K      | >80 | 360°  | Grey      |
| L87 180AJ 4 | LED    | 8 W x1 | 800 lm        | 2700 K      | >80 | 360°  | Dark Grey |







C0 / C180 C90 / C270 G0

#### Accessories