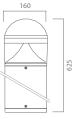

ct  $lighting \ \ , for outdoor use \ , for gardens, paths and squares application. This fitting is equipped \ with integrated LED modules.$ Body and top-pole in die-cast aluminium, complete with cylindrical diffuser in (PC) polycarbonate, screws in stainless steel AISI 304. Conical reflector in polished aluminium with rotationally symmetric wide distribution. Gasket in silicone rubber which guarantees a high resistance to water splashes. Powder paint with high resistance to external agents. LED light source and colour temperature (4000K Neutral White ). Very high coefficient of rendering >80CRI.



Driver included. Input voltage 220-240 V AC/50-60Hz Temperature -20° +40° Life 30000h / 25°

#### Installation

Bollard

#### Size (mm)

160 x 160 x 625

#### Color





Dark Grey 4















#### **Accessories**