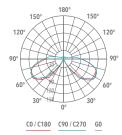

### **Technical description**

Cylindrical shape fixed LED fitting with pole of various heights, extremely robust, with high IP protection, suitable for 360° degree direct  $lighting \ \ , for outdoor use \ , for gardens, paths and squares application. This fitting is equipped \ with integrated LED modules.$ Body and top-pole in die-cast aluminium, complete with cylindrical diffuser in (PC) polycarbonate, screws in stainless steel AISI 304. Conical reflector in polished aluminium with rotationally symmetric wide distribution. Gasket in silicone rubber which guarantees a high resistance to water splashes. Powder paint with high resistance to external agents. LED light source and colour temperature (4000K Neutral White ). Very high coefficient of rendering >80CRI.