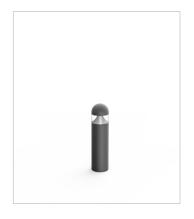

# Dome C - 625mm

## L86 381AJ

### **Technical description**

Cylindrical shape fixed LED fitting with pole of various heights, extremely robust, with high IP protection, suitable for 360° degree direct  $lighting \ \ , for outdoor use \ , for gardens, paths and squares application. This fitting is equipped \ with integrated LED modules.$ Body and top-pole in die-cast aluminium, complete with cylindrical diffuser in (PC) polycarbonate, screws in stainless steel AISI 304. Conical reflector in polished aluminium with rotationally symmetric wide distribution. Gasket in silicone rubber which guarantees a high resistance to water splashes. Powder paint with high resistance to external agents. LED light source and colour temperature (4000K Neutral White ). Very high coefficient of rendering >80CRI.

#### Installation

Bollard

#### Size (mm)

160 x 160 x 625

#### Color

Dark Grey 4