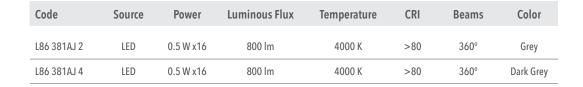

### **Technical description**

Cylindrical shape fixed LED fitting with pole of various heights, extremely robust, with high IP protection, suitable for 360° degree direct  $lighting \ \ , for outdoor use \ , for gardens, paths and squares application. This fitting is equipped \ with integrated LED modules.$ Body and top-pole in die-cast aluminium, complete with cylindrical diffuser in (PC) polycarbonate, screws in stainless steel AISI 304. Conical reflector in polished aluminium with rotationally symmetric wide distribution. Gasket in silicone rubber which guarantees a high resistance to water splashes. Powder paint with high resistance to external agents. LED light source and colour temperature (4000K Neutral White ). Very high coefficient of rendering >80CRI.

Driver included. Input voltage 220-240 V AC/50-60Hz Temperature -20° +40° Life 30000h / 25°