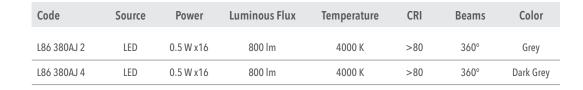

### **Technical description**

Cylindrical shape fixed LED fitting with pole of various heights, extremely robust, with high IP protection, suitable for 360° degree direct lighting, for outdoor use, for gardens, paths and squares application. This fitting is equipped with integrated LED modules. Body and top-pole in die-cast aluminium, complete with cylindrical diffuser in (PC) polycarbonate, screws in stainless steel AISI 304. Conical reflector in polished aluminium with rotationally symmetric wide distribution. Gasket in silicone rubber which guarantees a high resistance to water splashes. Powder paint with high resistance to external agents. LED light source and colour temperature (4000K Neutral White ). Very high coefficient of rendering >80CRI.

### Supply Driver included

Input voltage 220-240 V AC/50-60Hz Temperature -20° +40° Life 30000h / 25°

#### Color

Dark Grey 4