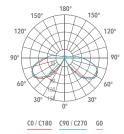

### **Technical description**

Cylindrical shape fixed LED fitting with pole of various heights, extremely robust, with high IP protection, suitable for 360° degree direct lighting, for outdoor use, for gardens, paths and squares application. This fitting is equipped with integrated LED modules. Body and top-pole in die-cast aluminium, complete with cylindrical diffuser in (PC) polycarbonate, screws in stainless steel AISI 304. Conical reflector in polished aluminium with rotationally symmetric wide distribution. Gasket in silicone rubber which guarantees a high resistance to water splashes. Powder paint with high resistance to external agents. LED light source and colour temperature (4000K Neutral White ). Very high coefficient of rendering >80CRI.