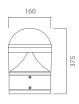

e direct lighting, for outdoor use, for gardens, paths and squares application. This fitting is equipped with integrated LED modules. Body and top-pole in die-cast aluminium, complete with cylindrical diffuser in (PC) polycarbonate, screws in stainless steel AISI 304. Conical reflector in polished aluminium with rotationally symmetric wide distribution. Gasket in silicone rubber which guarantees a high resistance to water splashes. Powder paint with high resistance to external agents. LED light source and colour temperature (4000K Neutral White ). Very high coefficient of rendering >80CRI.

### Supply Driver included

Input voltage 220-240 V AC/50-60Hz Temperature -20° +40° Life 30000h / 25°

#### Installation

Bollard

#### Size (mm)

160 x 160 x 375

#### Color





Dark Grey 4













#### **Accessories**



Connettore rapido IP L93 062000



L92 012000