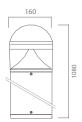

t in silicone rubber which guarantees a high resistance to water splashes. Powder paint with high resistance to external agents. LED light source and colour temperature (3000K). Very high coefficient of rendering >80CRI.

# Supply

Driver included. Input voltage 220-240 V AC/50-60Hz Temperature -20° +40° Life 30000h / 25°

#### Installation

#### Bollard

#### Size (mm)

160 x 160 x 1080

# Color

Grey 2 Dark Grey 4

# 

| Code        | Source | Power     | Luminous Flux | Temperature | CRI | Beams | Color     |
|-------------|--------|-----------|---------------|-------------|-----|-------|-----------|
| L86 282AJ 2 | LED    | 0.5 W x16 | 800 lm        | 3000 K      | >80 | 360°  | Grey      |
| L86 282AJ 4 | LED    | 0.5 W x16 | 800 lm        | 3000 K      | >80 | 360°  | Dark Grey |







C0 / C180 C90 / C270 G0

# Accessories



Connettore rapido IP Fast connector IP L93 062000