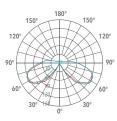

# 

| Code        | Source | Power     | Luminous Flux | Temperature | CRI | Beams | Color     |
|-------------|--------|-----------|---------------|-------------|-----|-------|-----------|
| L86 282AJ 2 | LED    | 0.5 W x16 | 800 lm        | 3000 K      | >80 | 360°  | Grey      |
| L86 282AJ 4 | LED    | 0.5 W x16 | 800 lm        | 3000 K      | >80 | 360°  | Dark Grey |

C0 / C180 C90 / C270 G0