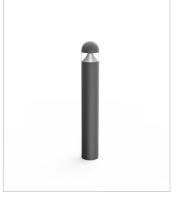

# **Dome C - 1080mm** L86 282AJ \_\_

# **Technical description**

Cylindrical shape fixed LED fitting with pole of various heights, extremely robust, with high IP protection, suitable for 360° degree direct lighting, for outdoor use, for gardens, paths and squares application. This fitting is equipped with integrated LED modules. Body and top-pole in die-cast aluminium, complete with cylindrical diffuser in (PC) polycarbonate, screws in stainless steel AISI 304. Conical reflector in polished aluminium with rotationally symmetric wide distribution. Gasket in silicone rubber which guarantees a high resistance to water splashes. Powder paint with high resistance to external agents. LED light source and colour temperature (3000K). Very high coefficient of rendering >80CRI.

#### Bollard

#### Size (mm)

160 x 160 x 1080