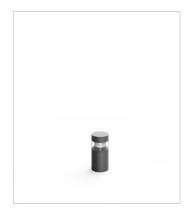

### **Technical description**

Cylindrical shape fixed LED fitting with pole of various heights, extremely robust, with high IP protection, suitable for 360° degree direct lighting , for outdoor use , for gardens, paths and squares application. This fitting is equipped with integrated LED modules. Body and top-pole in die-cast aluminium, complete with cylindrical diffuser in (PC) polycarbonate, screws in stainless steel AISI 304. Conical reflector in polished aluminium with rotationally symmetric wide distribution. Gasket in silicone rubber which guarantees a high resistance to water splashes. Powder paint with high resistance to external agents.

#### Size (mm)

160 x 160 x 340

#### Color

Dark Grey 4