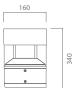

table for 360° degree direct lighting , for outdoor use , for gardens, paths and squares application. This fitting is equipped with integrated LED modules. Body and top-pole in die-cast aluminium, complete with cylindrical diffuser in (PC) polycarbonate, screws in stainless steel AISI 304. Conical reflector in polished aluminium with rotationally symmetric wide distribution. Gasket in silicone rubber which guarantees a high resistance to water splashes. Powder paint with high resistance to external agents.

LED light source and colour temperature (4000K Neutral White ).

Very high coefficient of rendering >80CRI.



Driver included. Input voltage 220-240 V AC/50-60Hz Temperature -20° +40° Life 30000h / 25°



Bollard

#### Size (mm)

160 x 160 x 340

#### Color





Dark Grey 4















#### **Accessories**



Fast connector IP L93 062000



L92 012000

1/1