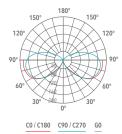

### **Technical description**

Cylindrical shape fixed LED fitting with pole of various heights, extremely robust, with high IP protection, suitable for 360° degree direct lighting , for outdoor use , for gardens, paths and squares application. This fitting is equipped with integrated LED modules. Body and top-pole in die-cast aluminium, complete with cylindrical diffuser in (PC) polycarbonate, screws in stainless steel AISI 304. Conical reflector in polished aluminium with rotationally symmetric wide distribution. Gasket in silicone rubber which guarantees a high resistance to water splashes. Powder paint with high resistance to external agents.

LED light source and colour temperature (4000K Neutral White ).

Very high coefficient of rendering >80CRI.

Driver included. Input voltage 220-240 V AC/50-60Hz Temperature -20° +40° Life 30000h / 25°

Bollard