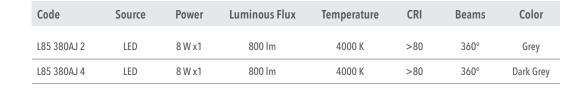

## L85 380AJ

LED light source and colour temperature (4000K Neutral White ).

Very high coefficient of rendering >80CRI.

Driver included. Input voltage 220-240 V AC/50-60Hz Temperature -20° +40° Life 30000h / 25°

Bollard