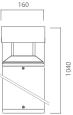

high IP protection, suitable for 360° degree direct lighting , for outdoor use , for gardens, paths and squares application. This fitting is equipped with integrated LED modules. Body and top-pole in die-cast aluminium, complete with cylindrical diffuser in (PC) polycarbonate, screws in stainless steel AISI 304. Conical

reflector in polished aluminium with rotationally symmetric wide distribution. Gasket in silicone rubber which guarantees a high resistance to water splashes. Powder paint with high resistance to external agents.

LED light source and colour temperature (3000K).

Very high coefficient of rendering >80CRI.



Driver included. Input voltage 220-240 V AC/50-60Hz Temperature -20° +40° Life 30000h / 25°



Bollard

### Size (mm)

160 x 160 x 1040

#### Color

Grev

















#### **Accessories**