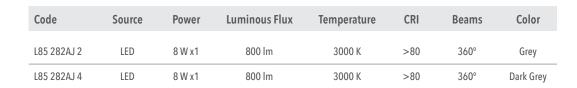

# L85 282AJ

## **Technical description**

Cylindrical shape fixed LED fitting with pole of various heights, extremely robust, with high IP protection, suitable for 360° degree direct lighting , for outdoor use , for gardens, paths and squares application. This fitting is equipped with integrated LED modules. Body and top-pole in die-cast aluminium, complete with cylindrical diffuser in (PC) polycarbonate, screws in stainless steel AISI 304. Conical

reflector in polished aluminium with rotationally symmetric wide distribution. Gasket in silicone rubber which guarantees a high resistance to water splashes. Powder paint with high resistance to external agents.

LED light source and colour temperature (3000K).

Very high coefficient of rendering >80CRI.

Driver included. Input voltage 220-240 V AC/50-60Hz Temperature -20° +40° Life 30000h / 25°

Bollard