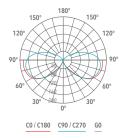

reflector in polished aluminium with rotationally symmetric wide distribution. Gasket in silicone rubber which guarantees a high resistance to water splashes. Powder paint with high resistance to external agents.