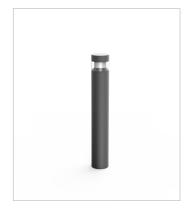

## **Technical description**

Cylindrical shape fixed LED fitting with pole of various heights, extremely robust, with high IP protection, suitable for 360° degree direct lighting , for outdoor use , for gardens, paths and squares application. This fitting is equipped with integrated LED modules. Body and top-pole in die-cast aluminium, complete with cylindrical diffuser in (PC) polycarbonate, screws in stainless steel AISI 304. Conical

reflector in polished aluminium with rotationally symmetric wide distribution. Gasket in silicone rubber which guarantees a high resistance to water splashes. Powder paint with high resistance to external agents.

#### Color

Grev