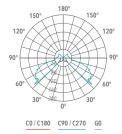

### **Technical description**

Cylindrical shape fixed LED fitting with pole of various heights, extremely robust, with high IP protection, suitable for 360° degree direct lighting , for outdoor use, for gardens, paths and squares application. This fitting is equipped with integrated LED modules.

Body and top-pole in die-cast aluminium, complete with cylindrical diffuser in (PC) polycarbonate, screws in stainless steel AISI 304. Conical reflector in polished aluminium with rotationally symmetric wide distribution. Gasket in silicone rubber which guarantees a high resistance to water splashes. Powder paint with high resistance to external agents.