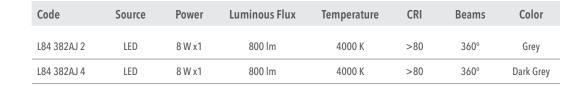

LED light source and colour temperature (4000K Neutral White ).

Very high coefficient of rendering >80CRI.

Driver included. Input voltage 220-240 V AC/50-60Hz Temperature -20° +40° Life 30000h / 25°

#### Color

Dark Grey 4