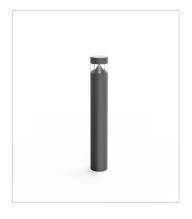

# Flat P - 1040mm

# L84 382AJ

### **Technical description**

Cylindrical shape fixed LED fitting with pole of various heights, extremely robust, with high IP protection, suitable for 360° degree direct lighting , for outdoor use, for gardens, paths and squares application. This fitting is equipped with integrated LED modules.

#### Installation

Bollard

### Size (mm)

160 x 160 x 1040