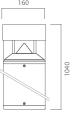

gree direct lighting , for outdoor use, for gardens, paths and squares application. This fitting is equipped with integrated LED modules.

Body and top-pole in die-cast aluminium, complete with cylindrical diffuser in (PC) polycarbonate, screws in stainless steel AISI 304. Conical reflector in polished aluminium with rotationally symmetric wide distribution. Gasket in silicone rubber which guarantees a high resistance to water splashes. Powder paint with high resistance to external agents.

LED light source and colour temperature (4000K Neutral White ).

Very high coefficient of rendering >80CRI.



Driver included. Input voltage 220-240 V AC/50-60Hz Temperature -20° +40° Life 30000h / 25°

#### Installation

Bollard

### Size (mm)

160 x 160 x 1040

#### Color





Dark Grey 4















#### **Accessories**



Fast connector IP



Bolts ø180 L92 012000