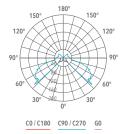

### **Technical description**

Cylindrical shape fixed LED fitting with pole of various heights, extremely robust, with high IP protection, suitable for 360° degree direct lighting , for outdoor use, for gardens, paths and squares application. This fitting is equipped with integrated LED modules. Body and top-pole in die-cast aluminium, complete with cylindrical diffuser in (PC) polycarbonate, screws in stainless steel AISI 304. Conical reflector in polished aluminium with rotationally symmetric wide distribution. Gasket in silicone rubber which guarantees a high resistance to water splashes. Powder paint with high resistance to external agents.

LED light source and colour temperature (4000K Neutral White ).

Very high coefficient of rendering >80CRI.

Driver included. Input voltage 220-240 V AC/50-60Hz Temperature -20° +40° Life 30000h / 25°