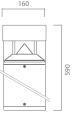

egree direct lighting , for outdoor use, for gardens, paths and squares application. This fitting is equipped with integrated LED modules. Body and top-pole in die-cast aluminium, complete with cylindrical diffuser in (PC) polycarbonate, screws in stainless steel AISI 304. Conical reflector in polished aluminium with rotationally symmetric wide distribution. Gasket in silicone rubber which guarantees a high resistance to water splashes. Powder paint with high resistance to external agents.

LED light source and colour temperature (4000K Neutral White ).

Very high coefficient of rendering >80CRI.



Driver included. Input voltage 220-240 V AC/50-60Hz Temperature -20° +40° Life 30000h / 25°

#### Installation

Bollard

#### Size (mm)

160 x 160 x 590

#### Color





Dark Grey 4















#### **Accessories**







Bolts ø180 L92 012000