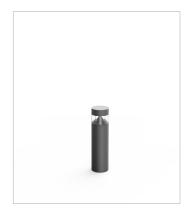

## Flat P - 590mm

# L84 381AJ

### **Technical description**

Cylindrical shape fixed LED fitting with pole of various heights, extremely robust, with high IP protection, suitable for 360° degree direct lighting , for outdoor use, for gardens, paths and squares application. This fitting is equipped with integrated LED modules. Body and top-pole in die-cast aluminium, complete with cylindrical diffuser in (PC) polycarbonate, screws in stainless steel AISI 304. Conical reflector in polished aluminium with rotationally symmetric wide distribution. Gasket in silicone rubber which guarantees a high resistance to water splashes. Powder paint with high resistance to external agents.

#### Installation

Bollard

#### Size (mm)

160 x 160 x 590