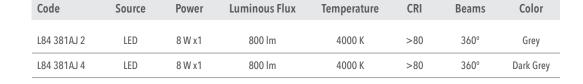

LED light source and colour temperature (4000K Neutral White ).

Very high coefficient of rendering >80CRI.

Driver included. Input voltage 220-240 V AC/50-60Hz Temperature -20° +40° Life 30000h / 25°

#### Color

Dark Grey 4