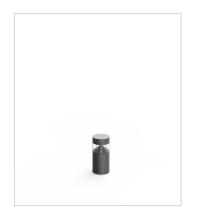

# Flat P - 340mm L84 280AJ

# **Technical description**

Cylindrical shape fixed LED fitting with pole of various heights, extremely robust, with high IP protection, suitable for 360° degree direct  $lighting \ \ , for outdoor use, for gardens, paths and squares application. This fitting is equipped with integrated LED modules.$ Body and top-pole in die-cast aluminium, complete with cylindrical diffuser in (PC) polycarbonate, screws in stainless steel AISI 304. Conical reflector in polished aluminium with rotationally symmetric wide distribution. Gasket in silicone rubber which guarantees a high resistance to water splashes. Powder paint with high resistance to external agents. LED light source and colour temperature (3000K).

### Installation

Bollard

# Size (mm)

160 x 160 x 340