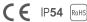

# **Technical description**

Cylindrical shape fixed LED fitting with pole of various heights, extremely robust, with high IP protection, suitable for 360° degree direct  $lighting \ \ , for outdoor use, for gardens, paths and squares application. This fitting is equipped with integrated LED modules.$ Body and top-pole in die-cast aluminium, complete with cylindrical diffuser in (PC) polycarbonate, screws in stainless steel AISI 304. Conical reflector in polished aluminium with rotationally symmetric wide distribution. Gasket in silicone rubber which guarantees a high resistance to water splashes. Powder paint with high resistance to external agents. LED light source and colour temperature (3000K).

Driver included. Input voltage 220-240 V AC/50-60Hz Temperature -20° +40° Life 30000h / 25°

#### Color

Grev

Dark Grey 4