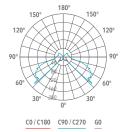

# **Technical description**

Cylindrical shape fixed LED fitting with pole of various heights, extremely robust, with high IP protection, suitable for 360° degree direct  $lighting \ \ , for outdoor use, for gardens, paths and squares application. This fitting is equipped with integrated LED modules.$ Body and top-pole in die-cast aluminium, complete with cylindrical diffuser in (PC) polycarbonate, screws in stainless steel AISI 304. Conical reflector in polished aluminium with rotationally symmetric wide distribution. Gasket in silicone rubber which guarantees a high resistance to water splashes. Powder paint with high resistance to external agents. LED light source and colour temperature (3000K).