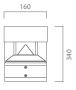

obust, with high IP protection, suitable for 360° degree direct  $lighting \ \ , for outdoor use, for gardens, paths and squares application. This fitting is equipped with integrated LED modules.$ Body and top-pole in die-cast aluminium, complete with cylindrical diffuser in (PC) polycarbonate, screws in stainless steel AISI 304. Conical reflector in polished aluminium with rotationally symmetric wide distribution. Gasket in silicone rubber which guarantees a high resistance to water splashes. Powder paint with high resistance to external agents. LED light source and colour temperature (3000K).





Driver included. Input voltage 220-240 V AC/50-60Hz Temperature -20° +40° Life 30000h / 25°

### Installation

Bollard

# Size (mm)

160 x 160 x 340

#### Color

Grev



Dark Grey 4















## **Accessories**