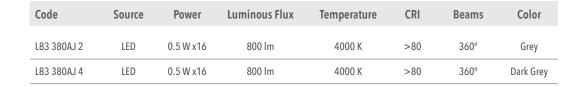

## Flat C - 340mm L83 380AJ

## **Technical description**

Cylindrical shape fixed LED fitting with pole of various heights, extremely robust, with high IP protection, suitable for 360° degree direct lighting , for outdoor use , for gardens, paths and squares application. This fitting is equipped with integrated LED modules. Body and top-pole in die-cast aluminium, complete with cylindrical diffuser in (PC) polycarbonate, screws in stainless steel AISI 304. Conical

reflector in polished aluminium with rotationally symmetric wide distribution. Gasket in silicone rubber which guarantees a high resistance to water splashes. Powder paint with high resistance to external agents.

LED light source and colour temperature (4000K Neutral White ).

Very high coefficient of rendering >80CRI.

Driver included. Input voltage 220-240 V AC/50-60Hz Temperature -20° +40° Life 30000h / 25°

Bollard

Size (mm)

160 x 160 x 340

Color

Grev

Dark Grey 4