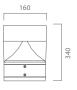

, suitable for 360° degree direct lighting , for outdoor use , for gardens, paths and squares application. This fitting is equipped with integrated LED modules. Body and top-pole in die-cast aluminium, complete with cylindrical diffuser in (PC) polycarbonate, screws in stainless steel AISI 304. Conical

reflector in polished aluminium with rotationally symmetric wide distribution. Gasket in silicone rubber which guarantees a high resistance to water splashes. Powder paint with high resistance to external agents.

LED light source and colour temperature (4000K Neutral White ).

Very high coefficient of rendering >80CRI.



Driver included. Input voltage 220-240 V AC/50-60Hz Temperature -20° +40° Life 30000h / 25°



Bollard

Size (mm)

160 x 160 x 340

Color

Grev



Dark Grey 4















## **Accessories**