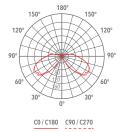

## **Technical description**

Cylindrical shape fixed LED fitting with pole of various heights, extremely robust, with high IP protection, suitable for 360° degree direct lighting , for outdoor use , for gardens, paths and squares application. This fitting is equipped with integrated LED modules. Body and top-pole in die-cast aluminium, complete with cylindrical diffuser in (PC) polycarbonate, screws in stainless steel AISI 304. Conical

reflector in polished aluminium with rotationally symmetric wide distribution. Gasket in silicone rubber which guarantees a high resistance to water splashes. Powder paint with high resistance to external agents.