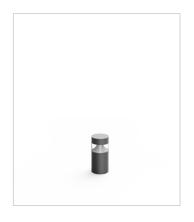

## **Technical description**

Cylindrical shape fixed LED fitting with pole of various heights, extremely robust, with high IP protection, suitable for 360° degree direct lighting , for outdoor use , for gardens, paths and squares application. This fitting is equipped with integrated LED modules. Body and top-pole in die-cast aluminium, complete with cylindrical diffuser in (PC) polycarbonate, screws in stainless steel AISI 304. Conical

Size (mm)

160 x 160 x 340

Color

Grev

Dark Grey 4