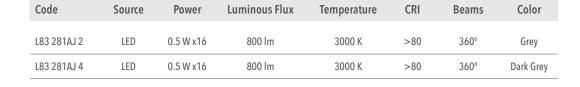

## **Technical description**

Cylindrical shape fixed LED fitting with pole of various heights, extremely robust, with high IP protection, suitable for 360° degree direct lighting , for outdoor use , for gardens, paths and squares application. This fitting is equipped with integrated LED modules. Body and top-pole in die-cast aluminium, complete with cylindrical diffuser in (PC) polycarbonate, screws in stainless steel AISI 304. Conical reflector in polished aluminium with rotationally symmetric wide distribution. Gasket in silicone rubber which guarantees a high resistance

to water splashes. Powder paint with high resistance to external agents. LED light source and colour temperature (3000K).

Very high coefficient of rendering >80CRI.

## Supply

Driver included. Input voltage 220-240 V AC/50-60Hz Temperature -20° +40° Life 30000h / 25°

#### Color

Dark Grey 4