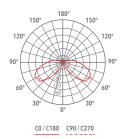

## **Technical description**

Cylindrical shape fixed LED fitting with pole of various heights, extremely robust, with high IP protection, suitable for 360° degree direct lighting , for outdoor use , for gardens, paths and squares application. This fitting is equipped with integrated LED modules. Body and top-pole in die-cast aluminium, complete with cylindrical diffuser in (PC) polycarbonate, screws in stainless steel AISI 304. Conical reflector in polished aluminium with rotationally symmetric wide distribution. Gasket in silicone rubber which guarantees a high resistance

to water splashes. Powder paint with high resistance to external agents. LED light source and colour temperature (3000K).

Very high coefficient of rendering >80CRI.