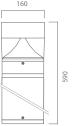

0° degree direct lighting , for outdoor use , for gardens, paths and squares application. This fitting is equipped with integrated LED modules. Body and top-pole in die-cast aluminium, complete with cylindrical diffuser in (PC) polycarbonate, screws in stainless steel AISI 304. Conical reflector in polished aluminium with rotationally symmetric wide distribution. Gasket in silicone rubber which guarantees a high resistance

to water splashes. Powder paint with high resistance to external agents. LED light source and colour temperature (3000K).

Very high coefficient of rendering >80CRI.



## Supply

Driver included. Input voltage 220-240 V AC/50-60Hz Temperature -20° +40° Life 30000h / 25°

#### Installation

Bollard

### Size (mm)

160 x 160 x 590

#### Color





Dark Grey 4















#### **Accessories**



Connettore rapido IP L93 062000



L92 012000