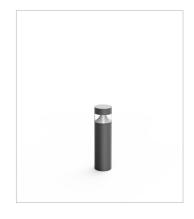

# Flat C - 590mm L83 281AJ

## **Technical description**

Cylindrical shape fixed LED fitting with pole of various heights, extremely robust, with high IP protection, suitable for 360° degree direct lighting , for outdoor use , for gardens, paths and squares application. This fitting is equipped with integrated LED modules. Body and top-pole in die-cast aluminium, complete with cylindrical diffuser in (PC) polycarbonate, screws in stainless steel AISI 304. Conical reflector in polished aluminium with rotationally symmetric wide distribution. Gasket in silicone rubber which guarantees a high resistance

#### Installation

Bollard

### Size (mm)

160 x 160 x 590