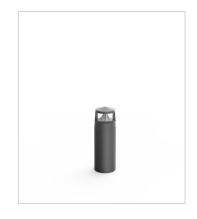

# **Technical description**

Cylindrical shape fixed LED fitting with pole of various heights, extremely robust, with high IP protection, suitable for 4x80° degree direct lighting, for outdoor use, for gardens, paths and squares application. This fitting is equipped with integrated LED modules. Body and tope-pole in die-cast aluminium, complete with cylindrical diffuser in (PC) polycarbonate, screws in stainless steel AISI 304. Conical reflector in polished aluminium with rotationally symmetric wide distribution. Gasket in silicone rubber which guarantees a high resistance to water splashes. Powder paint with high resistance to external agents. LED light source COB and colour temperature (2700K).

### Installation

Bollard