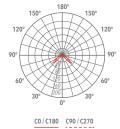

#### Color

Grey 2

Dark Grey 4

| Code        | Source  | Power | Luminous Flux | Temperature | CRI | Beams | Color     |
|-------------|---------|-------|---------------|-------------|-----|-------|-----------|
| L82 184DE 2 | LED COB | 12 W  | 1200 lm       | 2700 K      | >80 | 4x80° | Grey      |
| L82 184DE 4 | LED COB | 12 W  | 1200 lm       | 2700 K      | >80 | 4x80° | Dark Grey |