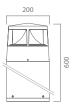

uminium with rotationally symmetric wide distribution. Gasket in silicone rubber which guarantees a high resistance to water splashes. Powder paint with high resistance to external agents. LED light source COB and colour temperature (2700K).





Driver included Input voltage 220-240 V AC/50-60Hz Temperature -20° +40° Life 30000h / 25°

### Installation

Bollard

# Size (mm)

200 x 200 x 600

#### Color

Grey 2



Dark Grey 4







| Code        | Source  | Power | Luminous Flux | Temperature | CRI | Beams | Color     |
|-------------|---------|-------|---------------|-------------|-----|-------|-----------|
| L82 184DE 2 | LED COB | 12 W  | 1200 lm       | 2700 K      | >80 | 4x80° | Grey      |
| L82 184DE 4 | LED COB | 12 W  | 1200 lm       | 2700 K      | >80 | 4x80° | Dark Grey |







## **Accessories**