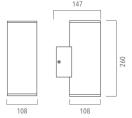

IP protection, suitable for direct and indirect lighting of facades, pillars and columns for indoor and outdoor use. This fitting is equipped with integrated LED modules.

Die-cast aluminium body, complete with flat tempered glass diffuser. Screws in stainless steel AISI 304. Reflector in anodized aluminium with various degrees of openings. Gasket in silicone rubber which guarantees a high resistance to water splashes. Powder paint with high resistance to external agents.

LED light source COB and colour temperature (3000K).

Very high coefficient of rendering > 80CRI.

### Supply

Driver included Input voltage 220-240 V AC/50-60Hz Temperature -20° +40° Life 30000h / 25°

#### Installation

Fittings for outdoor Wall

### Size (mm)

108 x 147 x 260

#### Color

Dark Grey 4 Grey