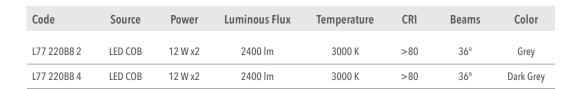

LED light source COB and colour temperature (3000K).

Very high coefficient of rendering > 80CRI.

#### Color

Dark Grey 4 Grey