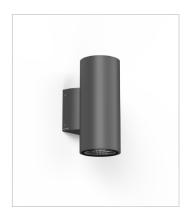

## **Technical description**

Cylindrical shaped fixed LED fitting for wall use, biemission, extremely robust, with high IP protection, suitable for direct and indirect lighting of facades, pillars and columns for indoor and outdoor use. This fitting is equipped with integrated LED modules.

Die-cast aluminium body, complete with flat tempered glass diffuser. Screws in stainless steel AISI 304. Reflector in anodized aluminium with various degrees of openings. Gasket in silicone rubber which guarantees a high resistance to water splashes. Powder paint with high resistance to external agents.

#### Color

Dark Grey 4 Grey