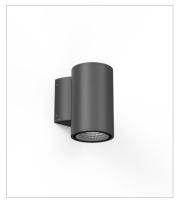

### **Technical description**

Cylindrical shaped fixed LED fitting for wall use, extremely robust, with high IP protection, suitable for direct or indirect lighting of facades, pillars and columns for indoor and outdoor use. This fitting is equipped with integrated LED modules. Die-cast aluminium body, complete with tempered glass diffuser. Screws in stainless steel AISI 304. Reflector in anodized aluminium with various degrees of openings. Gasket in silicone rubber which guarantees a high resistance to water splashes. Powder paint with high resistance to external agents.

#### Color

Grey 2 Dark Grey 4