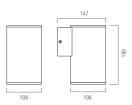

guarantees a high resistance to water splashes. Powder paint with high resistance to external agents.

LED light source COB and colour temperature (4000K Neutral White ). Very high coefficient of rendering >80CRI.

#### Supply

Driver included. Input voltage 220-240 V AC/50-60Hz Temperature -20° +40° Life 30000h / 25°

#### Installation

Fittings for outdoor Wall

#### Size (mm)

108 x 147 x 180

#### Color

Grey 2 Dark Grey 4

## 

| Code        | Source  | Power | Luminous Flux | Temperature | CRI | Beams | Color     |
|-------------|---------|-------|---------------|-------------|-----|-------|-----------|
| L74 317A8 2 | LED COB | 12 W  | 1200 lm       | 4000 K      | >80 | 36°   | Grey      |
| L74 317A8 4 | LED COB | 12 W  | 1200 lm       | 4000 K      | >80 | 36°   | Dark Grey |







C0/C180 C90/C270 G0