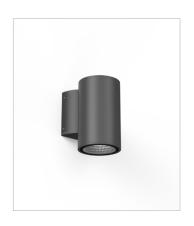

# **Technical description**

Cylindrical shaped fixed LED fitting for wall use, extremely robust, with high IP protection, suitable for direct or indirect lighting of facades, pillars and columns for indoor and outdoor use. This fitting is equipped with integrated LED modules.

#### Installation

Fittings for outdoor Wall

#### Color

Grey 2 Dark Grey 4

| Code        | Source  | Power | Luminous Flux | Temperature | CRI | Beams | Color     |
|-------------|---------|-------|---------------|-------------|-----|-------|-----------|
| L74 217A8 2 | LED COB | 12 W  | 1200 lm       | 3000 K      | >80 | 36°   | Grey      |
| L74 217A8 4 | LED COB | 12 W  | 1200 lm       | 3000 K      | >80 | 36°   | Dark Grey |