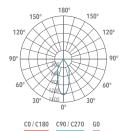

LED light source COB and colour temperature (3000K).

Very high coefficient of rendering > 80CRI.

#### Color

Grey 2 Dark Grey 4

| Code        | Source  | Power | Luminous Flux | Temperature | CRI | Beams | Color     |
|-------------|---------|-------|---------------|-------------|-----|-------|-----------|
| L74 217A8 2 | LED COB | 12 W  | 1200 lm       | 3000 K      | >80 | 36°   | Grey      |
| L74 217A8 4 | LED COB | 12 W  | 1200 lm       | 3000 K      | >80 | 36°   | Dark Grey |