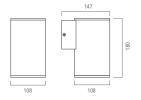

icone rubber which guarantees a high resistance to water splashes. Powder paint with high resistance to external agents.

LED light source COB and colour temperature (3000K).

Very high coefficient of rendering > 80CRI.

### Supply

Driver included. Input voltage 220-240 V AC/50-60Hz Temperature -20° +40° Life 30000h / 25°

#### Installation

Fittings for outdoor Wall

## Size (mm)

108 x 147 x 180

#### Color

Grey 2 Dark Grey 4



| Code        | Source  | Power | Luminous Flux | Temperature | CRI | Beams | Color     |
|-------------|---------|-------|---------------|-------------|-----|-------|-----------|
| L74 217A8 2 | LED COB | 12 W  | 1200 lm       | 3000 K      | >80 | 36°   | Grey      |
| L74 217A8 4 | LED COB | 12 W  | 1200 lm       | 3000 K      | >80 | 36°   | Dark Grey |