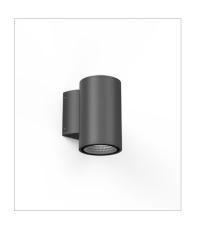

# **Technical description**

Cylindrical shaped fixed LED fitting for wall use, extremely robust, with high IP protection, suitable for direct or indirect lighting of facades, pillars and columns for indoor and outdoor use. This fitting is equipped with integrated LED modules.

Die-cast aluminium body, complete with tempered glass diffuser. Screws in stainless steel AISI 304. Reflector in anodized aluminium with various degrees of openings. Gasket in silicone rubber which guarantees a high resistance to water splashes. Powder paint with high resistance to external agents.

#### Installation

Fittings for outdoor Wall