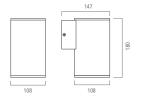

icone rubber which guarantees a high resistance to water splashes. Powder paint with high resistance to external agents.

LED light source COB and colour temperature (2700K).

Very high coefficient of rendering > 80CRI.

### Supply

Driver included. Input voltage 220-240 V AC/50-60Hz Temperature -20° +40° Life 30000h / 25°

#### Installation

Fittings for outdoor Wall

## Size (mm)

108 x 147 x 180

#### Color

Grey 2 Dark Grey 4



| Code        | Source  | Power | Luminous Flux | Temperature | CRI | Beams | Color     |
|-------------|---------|-------|---------------|-------------|-----|-------|-----------|
| L74 117A8 2 | LED COB | 12 W  | 1200 lm       | 2700 K      | >80 | 36°   | Grey      |
| L74 117A8 4 | LED COB | 12 W  | 1200 lm       | 2700 K      | >80 | 36°   | Dark Grey |