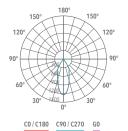

LED light source COB and colour temperature (2700K).

Very high coefficient of rendering > 80CRI.

#### Color

Grey 2 Dark Grey 4

| Code        | Source  | Power | Luminous Flux | Temperature | CRI | Beams | Color     |
|-------------|---------|-------|---------------|-------------|-----|-------|-----------|
| L74 117A8 2 | LED COB | 12 W  | 1200 lm       | 2700 K      | >80 | 36°   | Grey      |
| L74 117A8 4 | LED COB | 12 W  | 1200 lm       | 2700 K      | >80 | 36°   | Dark Grey |