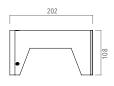

ides a high resistance to water splashes. Powder paint with high resistance to external agents.

LED light source COB and colour temperature (4000K Neutral White ).

Very high coefficient of rendering >80CRI.

## Supply

Driver included. Input voltage 220-240 V AC/50-60Hz Temperature -20° +40° Life 30000h / 25°

### Installation

Fittings for outdoor Wall / Ceiling

### Size (mm)

108 x 108 x 202

### Color

Grey 2 Dark Grey 4

#### 

| Code        | Source  | Power | Luminous Flux | Temperature | CRI | Beams | Color     |
|-------------|---------|-------|---------------|-------------|-----|-------|-----------|
| L73 300AH 2 | LED COB | 8 W   | 800 lm        | 4000 K      | >80 | 120°  | Grey      |
| L73 300AH 4 | LED COB | 8 W   | 800 lm        | 4000 K      | >80 | 120°  | Dark Grey |





C0/C180 C90/C270