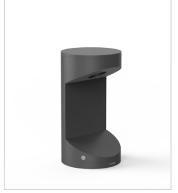

# **Technical description**

Fixed LED fitting for wall use, extremely robust, with high IP protection, suitable for decorative lighting of walls and facades for indoor and outdoor use. This fitting is equipped with integrated LED modules

Die-cast aluminium body, light beam to 260°, screws in stainless steel AISI 304. Gasket in silicone rubber that provides a high resistance to water splashes. Powder paint with high resistance to external agents.

### Color

Grey 2 Dark Grey 4