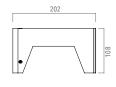

r that provides a high resistance to water splashes. Powder paint with high resistance to external agents.

LED light source COB and colour temperature (2700K).

Very high coefficient of rendering >80CRI.

## Supply

Driver included. Input voltage 220-240 V AC/50-60Hz Temperature -20° +40° Life 30000h / 25°

#### Installation

Fittings for outdoor Wall / Ceiling

#### Size (mm)

108 x 108 x 202

### Color

Grey 2 Dark Grey 4

#### 

| Code        | Source  | Power | Luminous Flux | Temperature | CRI | Beams | Color     |
|-------------|---------|-------|---------------|-------------|-----|-------|-----------|
| L73 100AH 2 | LED COB | 8 W   | 800 lm        | 2700 K      | >80 | 120°  | Grey      |
| L73 100AH 4 | LED COB | 8 W   | 800 lm        | 2700 K      | >80 | 120°  | Dark Grey |







C0/C180 C90/C270