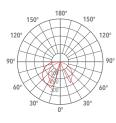

that provides a high resistance to water splashes. Powder paint with high resistance to external agents.

LED light source COB and colour temperature (2700K).

Very high coefficient of rendering >80CRI.

## Supply

Driver included. Input voltage 220-240 V AC/50-60Hz Temperature -20° +40° Life 30000h / 25°

#### Installation

Fittings for outdoor Wall / Ceiling

#### Size (mm)

108 x 108 x 202

### Color

Grey 2 Dark Grey 4

#### 

| Code        | Source  | Power | Luminous Flux | Temperature | CRI | Beams | Color     |
|-------------|---------|-------|---------------|-------------|-----|-------|-----------|
| L73 100AH 2 | LED COB | 8 W   | 800 lm        | 2700 K      | >80 | 120°  | Grey      |
| L73 100AH 4 | LED COB | 8 W   | 800 lm        | 2700 K      | >80 | 120°  | Dark Grey |







C0/C180 C90/C270