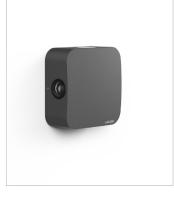

# **Brick 3** L72 312DD

# **Technical description**

Fixed LED fitting for ceiling and / or wall use, extremely robust, with high IP protection, suitable for decorative lighting of walls and facades for indoor and outdoor use. This fitting is equipped with integrated LED modules.

Die-cast aluminium body, complete with lenses that create a light beam blade spot, screws in stainless steel AISI 304. Gasket in silicone rubber that provides a high resistance to water splashes. Powder paint with high resistance to external agents.