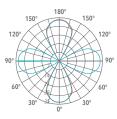

esistance to water splashes. Powder paint with high resistance to external agents.

LED light source and colour temperature (4000K Neutral White ). Very high coefficient of rendering >80CRI.

## Supply

Driver included Input voltage 220-240 V AC/50-60Hz Temperature -20° +40° Life 30000h / 25°

### Installation

Fittings for outdoor Wall / Ceiling

### Size (mm)

110 x 110 x 50

### Color

Grey 2 Dark Grey 4

#### **CE** IP54 RoHS

| Code        | Source | Power  | Luminous Flux | Temperature | CRI | Beams | Color     |
|-------------|--------|--------|---------------|-------------|-----|-------|-----------|
| L72 312DD 2 | LED    | 1 W x4 | 400 lm        | 4000 K      | >80 | 60°   | Grey      |
| L72 312DD 4 | LED    | 1 W x4 | 400 lm        | 4000 K      | >80 | 60°   | Dark grey |







C0 / C180 C90 / C270 G0