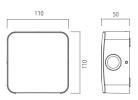

resistance to water splashes. Powder paint with high resistance to external agents.

LED light source and colour temperature (4000K Neutral White ). Very high coefficient of rendering >80CRI.

## Supply

Driver included Input voltage 220-240 V AC/50-60Hz Temperature -20° +40° Life 30000h / 25°

### Installation

Fittings for outdoor Wall / Ceiling

### Size (mm)

110 x 110 x 50

### Color

Grey 2 Dark Grey 4

#### **CE** IP54 RoHS

| Code        | Source | Power  | Luminous Flux | Temperature | CRI | Beams | Color     |
|-------------|--------|--------|---------------|-------------|-----|-------|-----------|
| L72 312DD 2 | LED    | 1 W x4 | 400 lm        | 4000 K      | >80 | 60°   | Grey      |
| L72 312DD 4 | LED    | 1 W x4 | 400 lm        | 4000 K      | >80 | 60°   | Dark grey |







C0 / C180 C90 / C270 G0