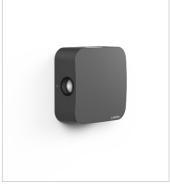

### **Technical description**

Fixed LED fitting for ceiling and / or wall use, extremely robust, with high IP protection, suitable for decorative lighting of walls and facades for indoor and outdoor use. This fitting is equipped with integrated LED modules.

Die-cast aluminium body, complete with lenses that create a light beam blade spot, screws in stainless steel AISI 304. Gasket in silicone rubber that provides a high resistance to water splashes. Powder paint with high resistance to external agents.

#### Color

Grey 2 Dark Grey 4