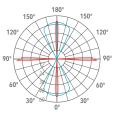

stance to water splashes. Powder paint with high resistance to external agents.

LED light source and colour temperature (4000K Neutral White ). Very high coefficient of rendering >80CRI.

## Supply

Driver included Input voltage 220-240 V AC/50-60Hz Temperature -20° +40° Life 30000h / 25°

#### Installation

Fittings for outdoor Wall / Ceiling

#### Size (mm)

110 x 110 x 50

#### Color

Grey 2 Dark Grey 4

#### **CE** IP54 RoHS

| Code        | Source | Power  | Luminous Flux | Temperature | CRI | Beams | Color     |
|-------------|--------|--------|---------------|-------------|-----|-------|-----------|
| L71 312D0 2 | LED    | 1 W x4 | 400 lm        | 4000 K      | >80 | 8°    | Grey      |
| L71 312D0 4 | LED    | 1 W x4 | 400 lm        | 4000 K      | >80 | 8°    | Dark Grey |







C0 / C180 C90 / C270 G0