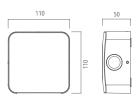

sistance to water splashes. Powder paint with high resistance to external agents.

LED light source and colour temperature (4000K Neutral White ). Very high coefficient of rendering >80CRI.

## Supply

Driver included Input voltage 220-240 V AC/50-60Hz Temperature -20° +40° Life 30000h / 25°

#### Installation

Fittings for outdoor Wall / Ceiling

#### Size (mm)

110 x 110 x 50

#### Color

Grey 2 Dark Grey 4

#### **CE** IP54 RoHS

| Code        | Source | Power  | Luminous Flux | Temperature | CRI | Beams | Color     |
|-------------|--------|--------|---------------|-------------|-----|-------|-----------|
| L71 312D0 2 | LED    | 1 W x4 | 400 lm        | 4000 K      | >80 | 8°    | Grey      |
| L71 312D0 4 | LED    | 1 W x4 | 400 lm        | 4000 K      | >80 | 8°    | Dark Grey |







C0 / C180 C90 / C270 G0