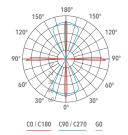

LED light source and colour temperature (3000K).

Very high coefficient of rendering >80CRI.

Driver included. Input voltage 220-240 V AC/50-60Hz Temperature -20° +40° Life 30000h / 25°

Fittings for outdoor Wall / Ceiling

## Color

Grey 2 Dark Grey 4

| Code        | Source | Power  | Luminous Flux | Temperature | CRI | Beams | Color     |
|-------------|--------|--------|---------------|-------------|-----|-------|-----------|
| L71 212D0 2 | LED    | 1 W x4 | 400 lm        | 3000 K      | >80 | 8°    | Grey      |
| L71 212D0 4 | LED    | 1 W x4 | 400 lm        | 3000 K      | >80 | 8°    | Dark Grey |