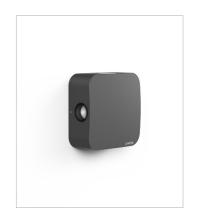

## **Technical description**

Fixed LED fitting for ceiling and / or wall use, extremely robust, with high IP protection, suitable for decorative lighting of walls and facades for indoor and outdoor use. This fitting is equipped with integrated LED modules.

Die-cast aluminium body, complete with lenses that create a light beam blade spot, screws in stainless steel AISI 304. Gasket in silicone rubber that provides a high resistance to water splashes. Powder paint with high resistance to external agents.

## Color

Grey 2 Dark Grey 4

| Code        | Source | Power  | Luminous Flux | Temperature | CRI | Beams | Color     |
|-------------|--------|--------|---------------|-------------|-----|-------|-----------|
| L71 212D0 2 | LED    | 1 W x4 | 400 lm        | 3000 K      | >80 | 8°    | Grey      |
| L71 212D0 4 | LED    | 1 W x4 | 400 lm        | 3000 K      | >80 | 8°    | Dark Grey |