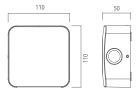

teel AISI 304. Gasket in silicone rubber that provides a high resistance to water splashes. Powder paint with high resistance to external agents.

LED light source and colour temperature (3000K).

Very high coefficient of rendering >80CRI.



Driver included. Input voltage 220-240 V AC/50-60Hz Temperature -20° +40° Life 30000h / 25°



Fittings for outdoor Wall / Ceiling

## Size (mm)

110 x 110 x 50

## Color

Grey 2 Dark Grey 4



| Code        | Source | Power  | Luminous Flux | Temperature | CRI | Beams | Color     |
|-------------|--------|--------|---------------|-------------|-----|-------|-----------|
| L71 212D0 2 | LED    | 1 W x4 | 400 lm        | 3000 K      | >80 | 8°    | Grey      |
| L71 212D0 4 | LED    | 1 W x4 | 400 lm        | 3000 K      | >80 | 8°    | Dark Grey |