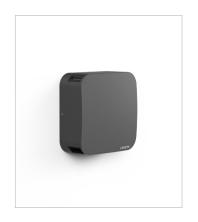

## **Technical description**

Fixed LED fitting for ceiling and / or wall use, extremely robust, with high IP protection, suitable for decorative lighting of walls and facades for indoor and outdoor use. This fitting is equipped with integrated LED modules.

Die-cast aluminium body , complete with lenses that create a light beam blade spot , screws in stainless steel AISI 304. Gasket in silicone rubber that provides a high resistance to water splashes. Powder paint with high resistance to external agents.

Fittings for outdoor Wall / Ceiling

Size (mm)

110 x 110 x 50

Color

Grey 2

| Code        | Source | Power  | Luminous Flux | Temperature | CRI | Beams | Color     |
|-------------|--------|--------|---------------|-------------|-----|-------|-----------|
| L70 312D0 2 | LED    | 1 W x4 | 400 lm        | 4000 K      | >70 | 8°    | Grey      |
| L70 312D0 4 | LED    | 1 W x4 | 400 lm        | 4000 K      | >70 | 8°    | Dark Grey |