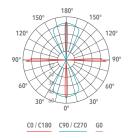

LED light source and colour temperature (4000K Neutral White ).

Dark Grey 4

Very high coefficient of rendering >70CRI.

Driver included. Input voltage 220-240 V AC/50-60Hz Temperature -20° +40° Life 30000h / 25°

Fittings for outdoor Wall / Ceiling

Size (mm)

110 x 110 x 50

Color

Grey 2

| Code        | Source | Power  | Luminous Flux | Temperature | CRI | Beams | Color     |
|-------------|--------|--------|---------------|-------------|-----|-------|-----------|
| L70 312D0 2 | LED    | 1 W x4 | 400 lm        | 4000 K      | >70 | 8°    | Grey      |
| L70 312D0 4 | LED    | 1 W x4 | 400 lm        | 4000 K      | >70 | 8°    | Dark Grey |