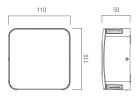

Fittings for outdoor Wall / Ceiling

Size (mm)

110 x 110 x 50

Color

Grey 2

| Code        | Source | Power  | Luminous Flux | Temperature | CRI | Beams | Color     |
|-------------|--------|--------|---------------|-------------|-----|-------|-----------|
| L70 312D0 2 | LED    | 1 W x4 | 400 lm        | 4000 K      | >70 | 8°    | Grey      |
| L70 312D0 4 | LED    | 1 W x4 | 400 lm        | 4000 K      | >70 | 8°    | Dark Grey |