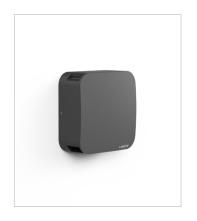

## **Technical description**

Fixed LED fitting for ceiling and / or wall use, extremely robust, with high IP protection, suitable for decorative lighting of walls and facades for indoor and outdoor use. This fitting is equipped with integrated LED modules.

Die-cast aluminium body, complete with lenses that create a light beam blade spot, screws in stainless steel AISI 304. Gasket in silicone rubber that provides a high resistance to water splashes. Powder paint with high resistance to external agents. LED light source and colour temperature (2700K).

Dark Grey 4