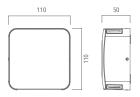

Very high coefficient of rendering >70CRI.

Driver included Input voltage 220-240 V AC/50-60Hz Temperature -20° +40° Life 30000h / 25°

Fittings for outdoor Wall / Ceiling

Size (mm)

110 x 110 x 50

Color

2 Grey