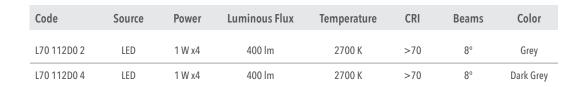

Die-cast aluminium body, complete with lenses that create a light beam blade spot, screws in stainless steel AISI 304. Gasket in silicone rubber that provides a high resistance to water splashes. Powder paint with high resistance to external agents. LED light source and colour temperature (2700K).

Very high coefficient of rendering >70CRI.

Driver included Input voltage 220-240 V AC/50-60Hz Temperature -20° +40° Life 30000h / 25°

Fittings for outdoor Wall / Ceiling

Size (mm)

110 x 110 x 50

Color

2 Grey

Dark Grey 4