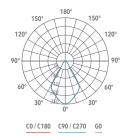

LED light source COB and colour temperature (3000K).

Very high coefficient of rendering > 80CRI.

Driver included. Input voltage 220-240 V AC/50-60Hz Temperature -20° +40° Life 30000h / 25°

Ceiling fittings

Size (mm)

86 x 86 x 115

Color

White 1 Grey 2

| Code        | Source  | Power | Luminous Flux | Temperature | CRI | Beams | Color     |
|-------------|---------|-------|---------------|-------------|-----|-------|-----------|
| L63 214AD 1 | LED COB | 6 W   | 600 lm        | 3000 K      | >80 | 60°   | White     |
| L63 214AD 2 | LED COB | 6 W   | 600 lm        | 3000 K      | >80 | 60°   | Grey      |
| L63 214AD 4 | LED COB | 6 W   | 600 lm        | 3000 K      | >80 | 60°   | Dark grey |