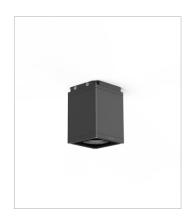

## **Technical description**

Parallelepiped shaped fixed LED fitting for wall use, biemission, extremely robust, with high IP protection, suitable for direct and indirect lighting of facades, pillars and columns for indoor and outdoor use. This fitting is equipped with integrated LED modules.

Die-cast aluminium body, complete with flat tempered glass diffuser. Screws in stainless steel AISI 304. Reflector in anodized aluminium with various degrees of openings. Gasket in silicone rubber which guarantees a high resistance to water splashes. Powder paint with high resistance to external agents.

Size (mm)

86 x 86 x 115

Color

White 1 Grey 2

| Code        | Source  | Power | Luminous Flux | Temperature | CRI | Beams | Color     |
|-------------|---------|-------|---------------|-------------|-----|-------|-----------|
| L63 214AD 1 | LED COB | 6 W   | 600 lm        | 3000 K      | >80 | 60°   | White     |
| L63 214AD 2 | LED COB | 6 W   | 600 lm        | 3000 K      | >80 | 60°   | Grey      |
| L63 214AD 4 | LED COB | 6 W   | 600 lm        | 3000 K      | >80 | 60°   | Dark grey |