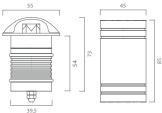

e with PMMA optical diffuser and tempered glass that creates a pleasant coplanarity without any portrusion, the silicone rubber gasket ensures a high resistance to water splashes. Aluminium formwork included. LED light source and colour temperature ( 4000K Neutral White ). Very high coefficient of rendering >80CRI.

### Supply

Driver excluded Input voltage 220-240 V AC / 50-60 Hz Temperature -20° +40° Life 30000h / 25°

#### Installation

Recessed for outdoor

## Size (mm)

55 x 55 x 103

#### Color

Alluminium 6







| Code        | Source | Power | Luminous Flux | Temperature | CRI | Beams | Color      |
|-------------|--------|-------|---------------|-------------|-----|-------|------------|
| L30 310DE _ | LED    | 3 W   | 300 lm        | 4000 K      | >80 | 4x80° | Alluminium |







#### **Accessories**



L93 042000



Fast connector IP L93 043000