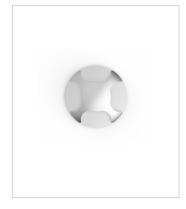

Body and ring in aluminium obtained directly from solid, complete with PMMA optical diffuser and tempered glass that creates a pleasant coplanarity without any portrusion, the silicone rubber gasket ensures a high resistance to water splashes. Aluminium formwork included. LED light source and colour temperature ( 4000K Neutral White ). Very high coefficient of rendering >80CRI.

## Size (mm)

55 x 55 x 103

#### Color

Alluminium 6

| Code        | Source | Power | Luminous Flux | Temperature | CRI | Beams | Color      |
|-------------|--------|-------|---------------|-------------|-----|-------|------------|
| L30 310DE _ | LED    | 3 W   | 300 lm        | 4000 K      | >80 | 4x80° | Alluminium |