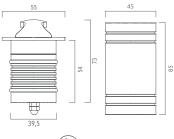

es a pleasant coplanarity without any portrusion, the silicone rubber gasket ensures a high resistance to water splashes. Aluminium formwork included. LED light source and colour temperature ( 4000K Neutral White ).

Very high coefficient of rendering >80CRI.

## Supply

Driver excluded. Input voltage 220-240 VAC / 50-60 Hz Temperature -20° +40° Life 30000h / 25°

#### Installation

Recessed for outdoor

#### Size (mm)

55 x 55 x 103

#### Color

Alluminium 6

# 

| Code        | Source | Power | Luminous Flux | Temperature | CRI | Beams  | Color      |
|-------------|--------|-------|---------------|-------------|-----|--------|------------|
| L30 310BH _ | LED    | 3 W   | 300 lm        | 4000 K      | >80 | 2x120° | Alluminium |

#### Accessories



Drywall recessed kit L93 042000